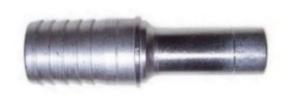

# Stainless Steel Barb Adapter, 1/4 Barb x 1/4 Stem

Fits Into1/4 Compression Nut

Read More

SKU: MBT-44

**Price:** \$1.92

**Categories:** Barb

# Stainless Steel Barb Adapter, 1/4 Barb x 3/8 Stem

Fits Into 3/8 Compression Nut Or Angle Stop Under Sink

**Read More** 

SKU: MBT-46

**Price:** \$1.98

Categories: Barb