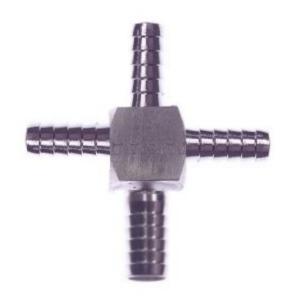

## **Stainless Steel Barb Cross 1/2**

Non Stock, Item Must Be Ordered

Read More

**SKU:** S37-8

**Price:** \$13.89

Categories: Barb

**Product Description** 