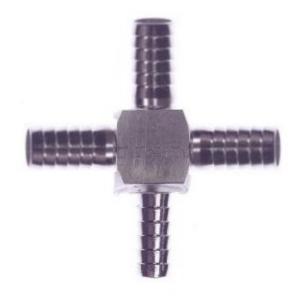

# Stainless Steel Barb Cross, 3/8 x 3/8 x 3/8 x 1/4

Non Stock, Item Must Be Ordered

Read More

**SKU:** S37-6664

**Price:** \$12.13

**Categories:** Barb