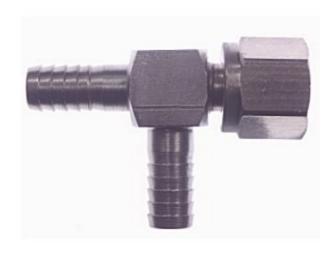

# Stainless Steel Adapter Tee Barb x Female Flare Swivel x Barb 3/8

Read More

**SKU:** 7047 **Price:** \$6.84

**Categories:** Barb x Flare