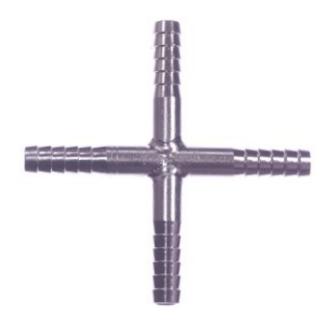

## **Stainless Steel Barb Cross 1/4**

Read More

SKU: \$37-4
Price: \$1.88
Categories: Barb

## **Product Description**