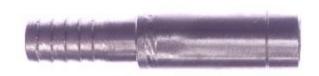

# Stainless Steel Barb Adapter, 1/4 Barb x 1/4 Stem

Fits Into1/4 Compression Nut

Read More

SKU: MBT-44

**Price:** \$1.92

**Categories:** Barb