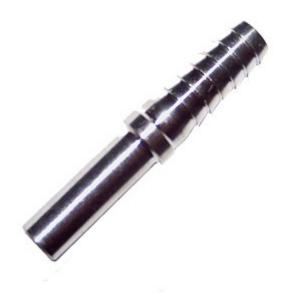

# Stainless Steel Barb Adapter, 3/8 Barb x 1/2 Stem

Fits Into 1/2 Compression Nut Or Angle Stop Under Sink

Read More

SKU: MBT-68

**Price:** \$4.73

**Categories:** Barb

# Stainless Steel Barb Adapter, 3/8 Barb x 1/4 Stem

Fits Into1/4 Compression Nut

Read More

SKU: MBT-64

**Price:** \$2.53

**Categories:** Barb

# Stainless Steel Barb Adapter, 3/8 Barb x 3/8 Stem

Fits Into 3/8 Compression Nut Or Angle Stop Under Sink

Read More

SKU: MBT-66

**Price:** \$2.23

**Categories:** Barb