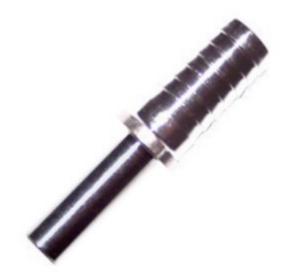

# Stainless Steel Barb Adapter, 1/4 Barb x 3/8 Stem

Fits Into 3/8 Compression Nut Or Angle Stop Under Sink

**Read More** 

SKU: MBT-46

**Price:** \$1.98

Categories: Barb