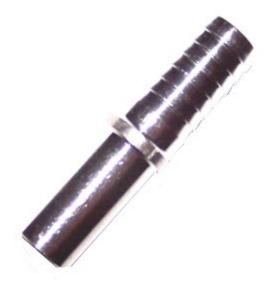

# Stainless Steel Barb Adapter, 3/8 Barb x 3/8 Stem

Fits Into 3/8 Compression Nut Or Angle Stop Under Sink

Read More

SKU: MBT-66

**Price:** \$2.23

**Categories:** Barb