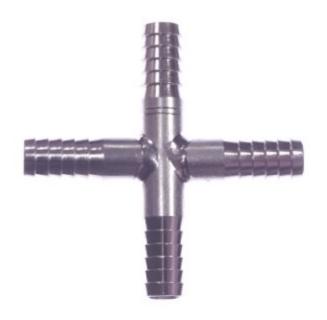

## **Stainless Steel Barb Cross 3/8**

**Read More** 

**SKU:** \$37-6 **Price:** \$2.59

**Categories:** Barb

### **Product Description**