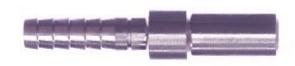

# Stainless Steel Barb Adapter, 1/2 Barb x 3/8 Stem

Fits Into 3/8 Compression Nut Or Angle Stop Under Sink

Read More

SKU: MBT-86

**Price:** \$4.48

**Categories:** Barb