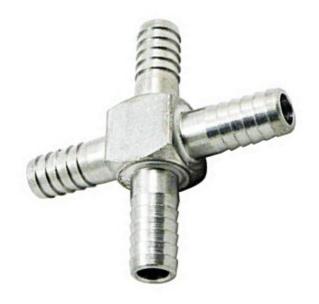

## **Stainless Steel Barb Cross 1/2**

Non Stock, Item Must Be Ordered

Read More

**SKU:** S37-8

**Price:** \$13.89

Categories: Barb

**Product Description** 

## **Stainless Steel Barb Cross 1/4**

Read More

SKU: \$37-4
Price: \$1.88
Categories: Barb

# Stainless Steel Barb Cross 1/4 x 1/4 x 1/4 x 3/8

Non Stock, Item Must Be Ordered

Read More

**SKU:** S37-4446

**Price:** \$10.56

**Categories:** Barb

## **Stainless Steel Barb Cross 3/8**

**Read More** 

**SKU:** \$37-6 **Price:** \$2.59

**Categories:** Barb

# Stainless Steel Barb Cross, 3/8 x 3/8 x 3/8 x 1/4

Non Stock, Item Must Be Ordered

Read More

**SKU:** S37-6664

**Price:** \$12.13

**Categories:** Barb