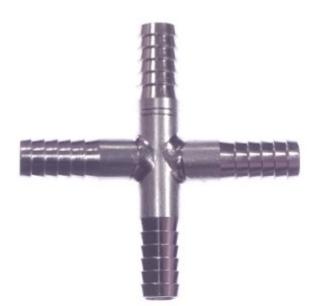

## **Stainless Steel Barb Cross 3/8**

| Read More  |        |
|------------|--------|
| SKU:       | S37-6  |
| Price:     | \$2.59 |
| Categories | : Barb |