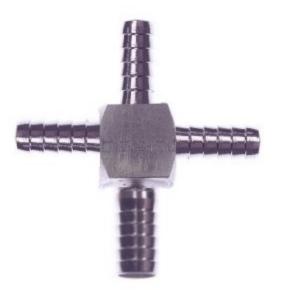

# Stainless Steel Barb Cross 1/4 x 1/4 x 1/4 x 3/8

Non Stock, Item Must Be Ordered Read More SKU: \$37-4446 Price: \$10.56

Categories: Barb