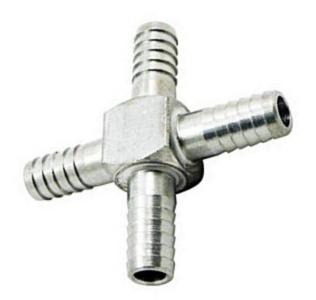

## **Stainless Steel Barb Cross 1/2**

Non Stock, Item Must Be Ordered <u>Read More</u> **SKU:** S37-8

**Price:** \$13.89

Categories: Barb

**Product Description** 