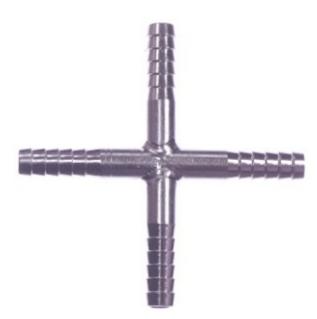

### **Stainless Steel Barb Cross 1/4**

| Read More  |        |
|------------|--------|
| SKU:       | S37-4  |
| Price:     | \$1.88 |
| Categories | Barb   |