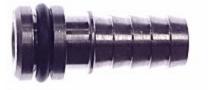

# Stainless Steel Barb Flojet Pump Fitting 1/4 For Use With N5000 Pumps

#### Read More

| SKU:               | 3144         |
|--------------------|--------------|
| Price:             | \$2.48       |
| <b>Categories:</b> | <u>Pumps</u> |

# Stainless Steel Barb Flojet Pump Fitting 3/8 For Use With N5000 Pumps

#### Read More

 SKU:
 3143

 Price:
 \$1.87

 Categories:
 Pumps