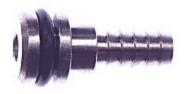

# Stainless Steel Barb Flojet Pump Fitting 1/4 For Use With N5000 Pumps

#### Read More

| SKU:               | 3144         |
|--------------------|--------------|
| Price:             | \$2.48       |
| <b>Categories:</b> | <u>Pumps</u> |

# Stainless Steel Barb Flojet Pump Fitting 3/8 For Use With N5000 Pumps

#### Read More

 SKU:
 3143

 Price:
 \$1.87

 Categories:
 Pumps