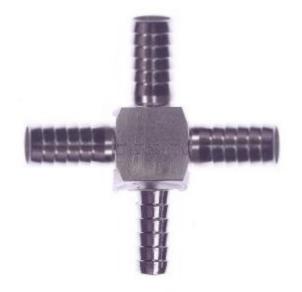

## **Stainless Steel Barb Cross 1/2**

Non Stock, Item Must Be Ordered <u>Read More</u> **SKU:** S37-8

**Price:** \$13.89

Categories: Barb

**Product Description** 

### **Stainless Steel Barb Cross 1/4**

| Read More  |        |
|------------|--------|
| SKU:       | S37-4  |
| Price:     | \$1.88 |
| Categories | Barb   |

# Stainless Steel Barb Cross 1/4 x 1/4 x 1/4 x 3/8

Non Stock, Item Must Be Ordered Read More SKU: \$37-4446 Price: \$10.56

Categories: Barb