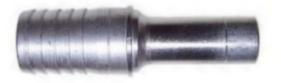

# Stainless Steel Barb Adapter, 1/2 Barb x 3/8 Stem

Fits Into 3/8 Compression Nut Or Angle Stop Under Sink

#### Read More

| SKU:               | MBT-86 |
|--------------------|--------|
| Price:             | \$4.48 |
| <b>Categories:</b> | Barb   |