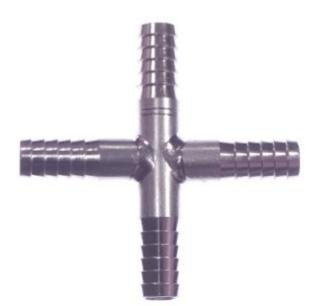

### **Stainless Steel Barb Cross 3/8**

| Read More  |        |
|------------|--------|
| SKU:       | S37-6  |
| Price:     | \$2.59 |
| Categories | : Barb |