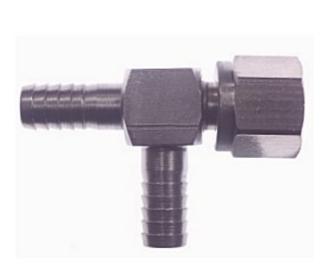

# Stainless Steel Adapter Tee Barb x Female Flare Swivel x Barb 3/8

#### Read More

| SKU:       | 7047         |
|------------|--------------|
| Price:     | \$6.84       |
| Categories | Barb x Flare |