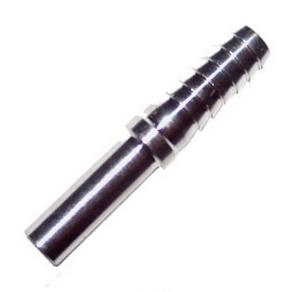

### Stainless Steel Barb Adapter, 1/4 Barb x 1/4 Stem

Fits Into1/4 Compression Nut <u>Read More</u> **SKU:** MBT-44 **Price:** \$1.92 **Categories:** Barb