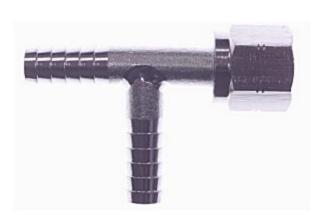

Stainless Steel Adapter Tee Barb x Female Flare Swivel x Barb 1/4

#### Read More

| SKU:               | 7046         |
|--------------------|--------------|
| Price:             | \$4.56       |
| <b>Categories:</b> | Barb x Flare |