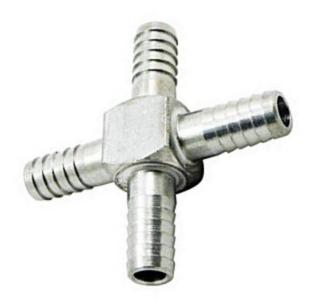

### **Stainless Steel Barb Cross 1/2**

Non Stock, Item Must Be Ordered <u>Read More</u> **SKU:** S37-8

**Price:** \$13.89

Categories: Barb

**Product Description** 