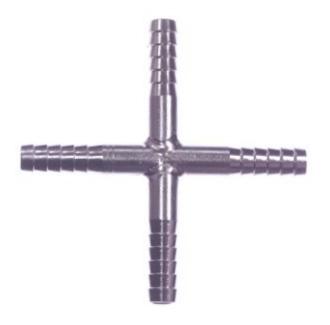

### **Stainless Steel Barb Cross 1/4**

**Read More** 

**SKU:** S37-4

**Price:** \$1.88

**Categories:** Barb

**Product Description** 