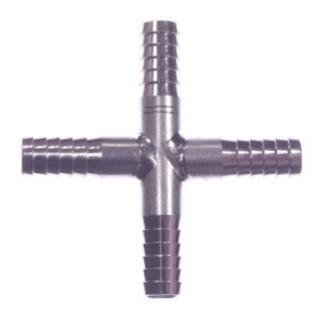

### **Stainless Steel Barb Cross 1/4**

**Read More** 

**SKU:** S37-4

**Price:** \$1.88

**Categories:** Barb

**Product Description** 