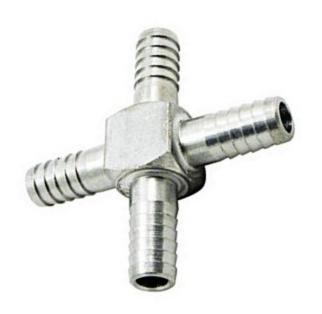

### **Stainless Steel Barb Cross 1/2**

Non Stock, Item Must Be Ordered

**Read More** 

**SKU:** S37-8

**Price:** \$13.89

**Categories:** Barb