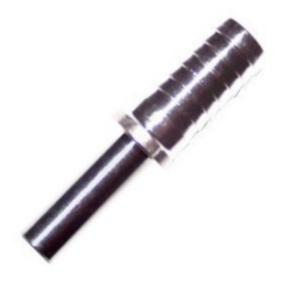

## Stainless Steel Barb Adapter, 3/8 Barb x 1/2 Stem

Fits Into 1/2 Compression Nut Or Angle Stop Under Sink

**Read More** 

SKU: MBT-68

**Price:** \$4.73

**Categories:** Barb