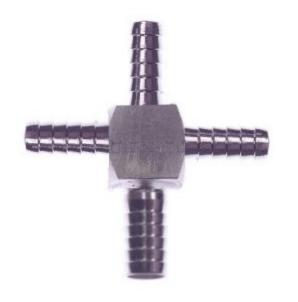

### **Stainless Steel Barb Cross 1/2**

Non Stock, Item Must Be Ordered

**Read More** 

**SKU:** S37-8

**Price:** \$13.89

**Categories:** Barb