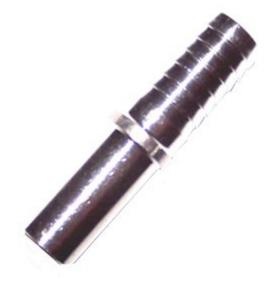

# Stainless Steel Barb Adapter, 3/8 Barb x 3/8 Stem

Fits Into 3/8 Compression Nut Or Angle Stop Under Sink

**Read More** 

SKU: MBT-66

**Price:** \$2.09

**Categories: Barb** 