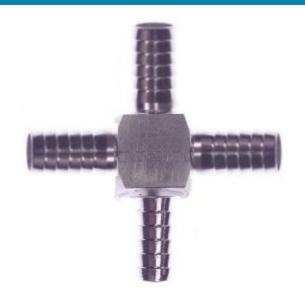

#### **Stainless Steel Barb Cross 3/8**

**Read More** 

**SKU:** S37-6

**Price:** \$2.59

**Categories:** Barb

**Product Description** 