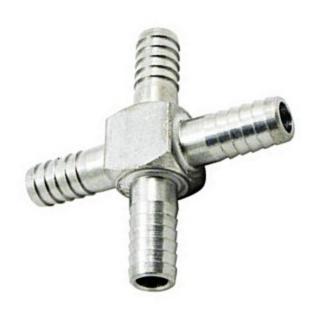

## **Stainless Steel Barb Cross 1/2**

Non Stock, Item Must Be Ordered

Read More

**SKU:** S37-8

**Price:** \$13.89

**Categories:** Barb

### **Product Description**