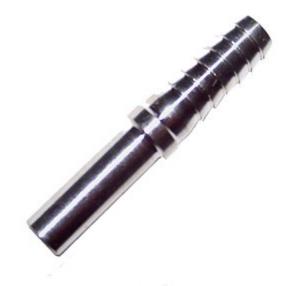

## Stainless Steel Barb Adapter, 1/2 Barb x 3/8 Stem

Fits Into 3/8 Compression Nut Or Angle Stop Under Sink

Read More

**SKU:** MBT-86 **Price:** \$4.48

Categories: Barb

# Stainless Steel Barb Adapter, 3/8 Barb x 1/2 Stem

Fits Into 1/2 Compression Nut Or Angle Stop Under Sink

**Read More** 

SKU: MBT-68

**Price:** \$4.73

**Categories:** Barb

# Stainless Steel Barb Adapter, 3/8 Barb x 3/8 Stem

Fits Into 3/8 Compression Nut Or Angle Stop Under Sink

**Read More** 

SKU: MBT-66

**Price:** \$2.09

**Categories: Barb** 