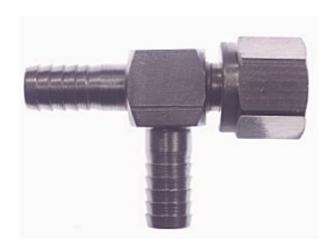

## Stainless Steel Adapter Tee Barb x Female Flare Swivel x Barb 3/8

#### **Read More**

**SKU:** 7047 **Price:** \$6.84

**Categories:** Barb x Flare

### **Product Description**