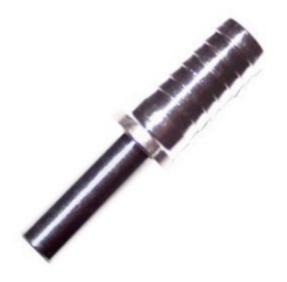

# Stainless Steel Barb Adapter, 3/8 Barb x 1/2 Stem

Fits Into 1/2 Compression Nut Or Angle Stop Under Sink

**Read More** 

SKU: MBT-68

**Price:** \$4.73

**Categories:** Barb