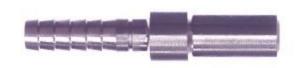

# Stainless Steel Barb Adapter, 1/4 Barb x 1/4 Stem

Fits Into1/4 Compression Nut

Read More

**SKU:** MBT-44

**Price:** \$1.92

**Categories:** Barb

**Product Description** 