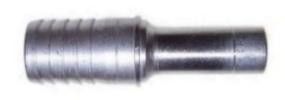

# Stainless Steel Barb Adapter, 1/4 Barb x 1/4 Stem

Fits Into1/4 Compression Nut

Read More

**SKU:** MBT-44

**Price:** \$1.92

**Categories:** Barb

**Product Description** 

## Stainless Steel Barb Adapter, 1/4 Barb x 3/8 Stem

Fits Into 3/8 Compression Nut Or Angle Stop Under Sink

Read More

**SKU:** MBT-46 **Price:** \$1.98

Categories: Barb

# Stainless Steel Barb Adapter, 3/8 Barb x 1/4 Stem

Fits Into1/4 Compression Nut

Read More

SKU: MBT-64

**Price:** \$2.53

Categories: Barb