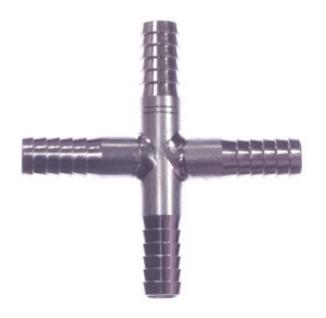

### **Stainless Steel Barb Cross 3/8**

**Read More** 

**SKU:** S37-6

**Price:** \$2.59

**Categories:** Barb

**Product Description**