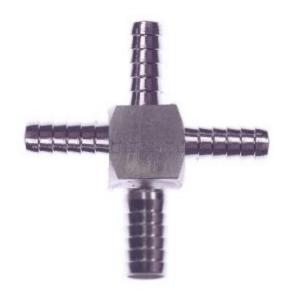

# Stainless Steel Barb Cross 1/4 x 1/4 x 1/4 x 3/8

Non Stock, Item Must Be Ordered

**Read More** 

**SKU:** S37-4446

**Price:** \$10.56

**Categories:** Barb

#### **Product Description**