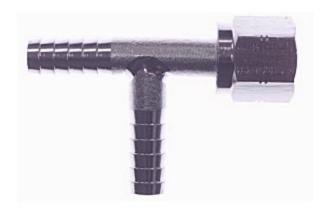

# Stainless Steel Adapter Tee Barb x Female Flare Swivel x Barb 1/4

#### Read More

**SKU:** 7046 **Price:** \$4.56

**Categories:** Barb x Flare

#### **Product Description**