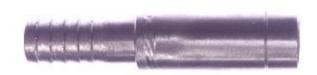

# Stainless Steel Barb Adapter, 3/8 Barb x 1/4 Stem

Fits Into1/4 Compression Nut

Read More

SKU: MBT-64

**Price:** \$2.53

Categories: Barb

#### **Product Description**