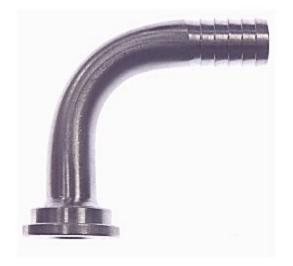

### Stainless Steel Beer Barb Elbow 3/8 For Use With 1020 Beer Nut And 8016 Beer Washer

Read More

SKU: 7250
Price: \$3.92
Categories: Barb

**Product Description**