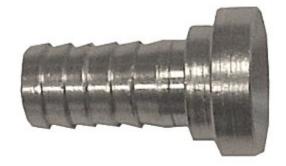

Inlet Pump Fitting 1/4

Read More

SKU: 3079Price: \$3.40Categories: Pumps

#### **Product Description**



### **Product Description**

# **Stainless Steel Barb x Female Flare 1/2**

For Use With Np50-8

**Read More** 

**SKU:** S21-88 **Price:** \$1.61

Categories: Barb x Flare



# **Stainless Steel Barb x Female Flare 1/4**

For Use With N p50-4

Read More

**SKU:** S21-44 **Price:** \$0.69

Categories: Barb x Flare

#### **Product Description**



## Stainless Steel Barb x Female Flare 1/4 x 3/8

For Use With Np50-6

**Read More** 

**SKU:** S21-46 **Price:** \$0.91

Categories: Barb x Flare

**Product Description** 



# **Stainless Steel Barb x Female Flare 3/8**

For Use With Np50-6

Read More

**SKU:** S21-66 **Price:** \$0.94

Categories: Barb x Flare

**Product Description** 



## Stainless Steel Barb x Female Flare 3/8 x 1/2

For Use With Np50-8

**Read More** 

**SKU:** S21-68 **Price:** \$2.10

Categories: Barb x Flare

### **Product Description**



# Stainless Steel Barb x Female Flare Swivel Nut 3/8 x 1/4

**Read More** 

**SKU:** S21-64 **Price:** \$2.40

**Categories:** Barb x Flare

**Product Description** 



### Stainless Steel Beer Barb Elbow 3/8 For Use With 1020 Beer Nut And 8016 Beer Washer

Read More

SKU: 7250
Price: \$3.92
Categories: Barb

**Product Description**