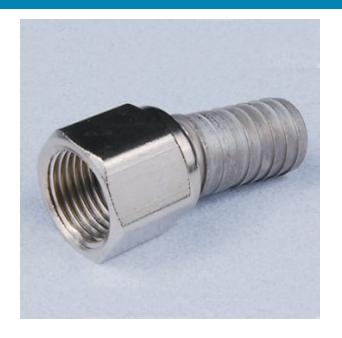

# **Stainless Steel Barb x Female Flare 3/8**

For Use With Np50-6

Read More

**SKU:** S21-66 **Price:** \$0.94

Categories: Barb x Flare

**Product Description** 