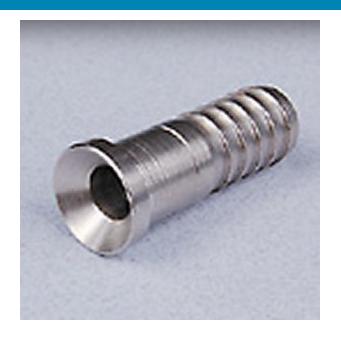

er 5/16 x3/8



#### Read More

**SKU:** S40-56

**Price:** \$2.45

**Categories:** Barb

#### **Product Description**



## Stainless Steel Barb Wunder Bar 2 Inch Long Inlet Pump Fitting 1/4

Read More

SKU: 3079Price: \$3.40Categories: Pumps

#### **Product Description**



### **Product Description**

# **Stainless Steel Barb x Female Flare 1/2**

For Use With Np50-8

**Read More** 

**SKU:** S21-88 **Price:** \$1.61

Categories: Barb x Flare



# **Stainless Steel Barb x Female Flare 1/4**

For Use With N p50-4

Read More

**SKU:** S21-44 **Price:** \$0.69

Categories: Barb x Flare

#### **Product Description**



## Stainless Steel Barb x Female Flare 1/4 x 3/8

For Use With Np50-6

**Read More** 

**SKU:** S21-46 **Price:** \$0.91

Categories: Barb x Flare

**Product Description** 



# **Stainless Steel Barb x Female Flare 3/8**

For Use With Np50-6

Read More

**SKU:** S21-66 **Price:** \$0.94

Categories: Barb x Flare

**Product Description** 



## Stainless Steel Barb x Female Flare 3/8 x 1/2

For Use With Np50-8

**Read More** 

**SKU:** S21-68 **Price:** \$2.10

Categories: Barb x Flare

### **Product Description**



# Stainless Steel Barb x Female Flare Swivel Nut 3/8 x 1/4

**Read More** 

**SKU:** S21-64 **Price:** \$2.40

**Categories:** Barb x Flare

**Product Description** 



### Stainless Steel Beer Barb Elbow 3/8 For Use With 1020 Beer Nut And 8016 Beer Washer

Read More

SKU: 7250
Price: \$3.92
Categories: Barb

**Product Description**