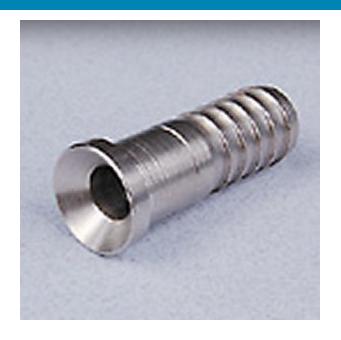

# **Stainless Steel Barb x Female Flare 1/2**

For Use With Np50-8

**Read More** 

**SKU:** S21-88 **Price:** \$1.61

Categories: Barb x Flare

### **Stainless Steel Barb x Female** Flare 1/4

For Use With N p50-4

Read More

SKU: S21-44 Price: \$0.67

Categories: Barb x Flare

### **Stainless Steel Barb x Female** Flare 1/4 x 3/8

For Use With Np50-6

**Read More** 

SKU: S21-46 Price: \$0.91

Categories: Barb x Flare

# **Stainless Steel Barb x Female Flare 3/8**

For Use With Np50-6

Read More

**SKU:** S21-66 **Price:** \$0.94

Categories: Barb x Flare

**Product Description** 

# Stainless Steel Barb x Female Flare 3/8 x 1/2

For Use With Np50-8

**Read More** 

**SKU:** S21-68 **Price:** \$2.10

Categories: Barb x Flare