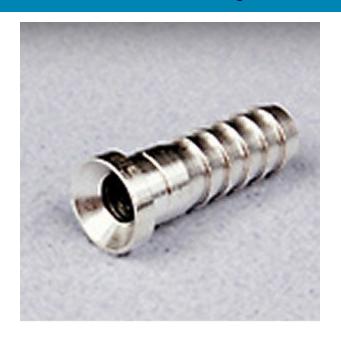

# **Stainless Steel Barb Splicer- Hose Mender 5/16**

#### **Read More**

**SKU:** S40-55

**Price:** \$2.91

Categories: Barb

#### **Product Description**