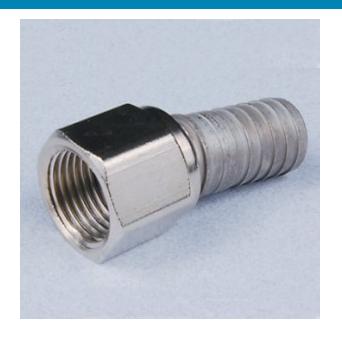

# Stainless Steel Barb x Female Flare Swivel Nut 3/8 x 1/4

**Read More** 

**SKU:** S21-64 **Price:** \$2.40

**Categories:** Barb x Flare

**Product Description** 