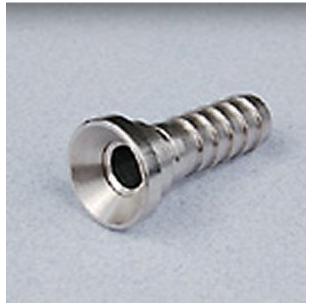

### Stainless Steel Barb Splicer-Hose Mender 5/16 x3/8

#### Read More

**SKU:** S40-56

**Price:** \$2.45

**Categories:** Barb

#### **Product Description**