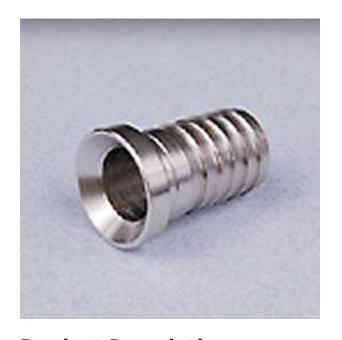

# **Stainless Steel Barb Splicer- Hose Mender 3/8 x 1/2**

#### **Read More**

**SKU:** \$40-68 **Price:** \$2.21

**Categories:** Barb

### **Product Description**