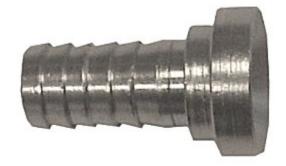

# **Stainless Steel Barb Splicer- Hose Mender 5/16**

### Stainless Steel Barb Splicer-Hose Mender 5/16 x3/8