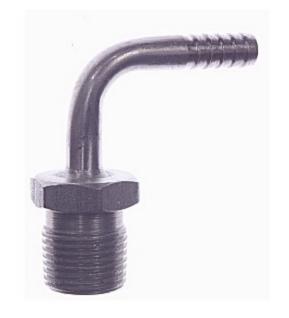

# Stainless Steel Elbow Barb x Mpt 1/4 x 3/8

| Read More |        |
|-----------|--------|
| SKU:      | 7190   |
| Price:    | \$4.83 |

Categories: Barb x Mpt

## **Product Description**