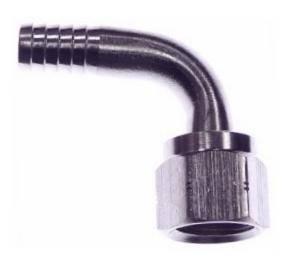

# Stainless Steel Elbow Barb x Female Flare Swivel Nut 1/4 x 3/8

### Read More

| SKU:               | S30-46       |
|--------------------|--------------|
| Price:             | \$2.54       |
| <b>Categories:</b> | Barb x Flare |