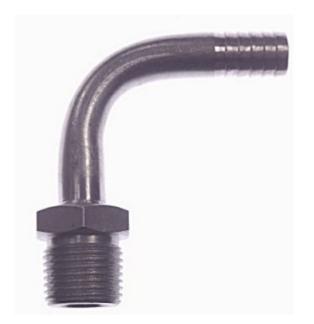

## Stainless Steel Elbow Barb x Mpt 3/8

#### Read More

 SKU:
 7166

 Price:
 \$4.98

 Categories:
 Barb x Mpt