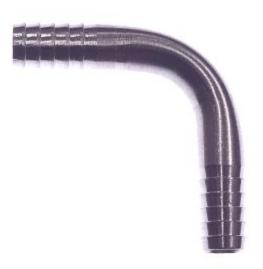

# Stainless Steel Elbow Barb x Barb 5/16

#### **Read More**

| SKU:       | S29-55      |
|------------|-------------|
| Price:     | \$3.62      |
| Categories | <u>Barb</u> |