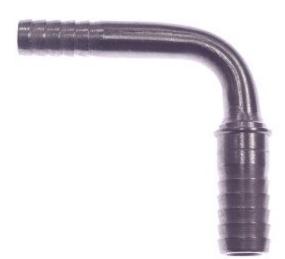

# Stainless Steel Elbow Barb x Barb 1/4 x 3/8

#### Read More

 SKU:
 S29-46

 Price:
 \$3.77

 Categories:
 Barb