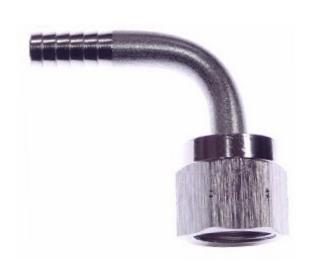

# **Stainless Steel Elbow Barb x Female Flare Swivel Nut 1/4**

### Read More

| SKU:               | S30-44       |
|--------------------|--------------|
| Price:             | \$2.19       |
| <b>Categories:</b> | Barb x Flare |