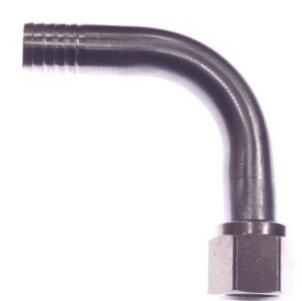

# Stainless Steel Elbow Barb x Female Flare Swivel Nut 1/2 x 3/8

#### Read More

| SKU:               | S30-86       |
|--------------------|--------------|
| Price:             | \$6.63       |
| <b>Categories:</b> | Barb x Flare |

**Developer By PDF Catalog Woocommerce** 