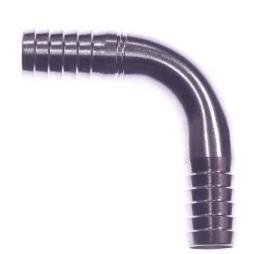

## Stainless Steel Elbow Barb x Barb 3/8

### Read More

| SKU:               | S29-66 |
|--------------------|--------|
| Price:             | \$1.38 |
| <b>Categories:</b> | Barb   |

Developer By PDF Catalog Woocommerce