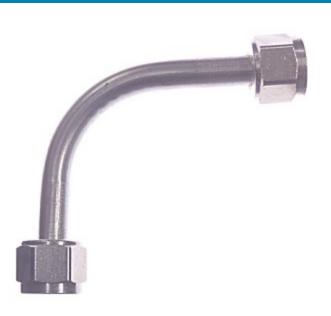

## **Stainless Steel Elbow With Female Flare Swivel Nuts 3/8**

### Read More

| SKU:               | S44-66 |
|--------------------|--------|
| Price:             | \$4.97 |
| <b>Categories:</b> | Flare  |

### **Product Description**