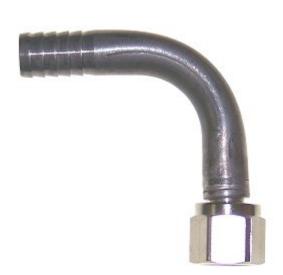

# **Stainless Steel Elbow Barb x Female Flare Swivel Nut 3/8**

#### Read More

| SKU:               | S30-66       |
|--------------------|--------------|
| Price:             | \$2.98       |
| <b>Categories:</b> | Barb x Flare |