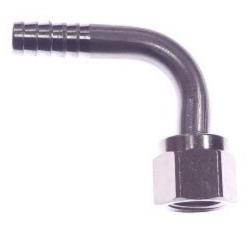

# Stainless Steel Elbow Barb x Female Flare Swivel Nut 1/2 x 3/8

#### Read More

| SKU:               | S30-86       |
|--------------------|--------------|
| Price:             | \$6.63       |
| <b>Categories:</b> | Barb x Flare |

**Developer By PDF Catalog Woocommerce** 