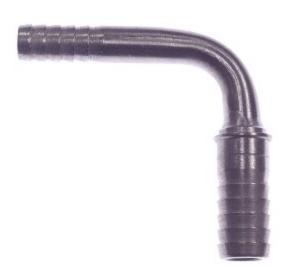

## Stainless Steel Elbow Barb x Barb 1/2

#### **Read More**

**SKU:** S29-88 **Price:** \$2.91

**Categories:** Barb

### **Product Description**