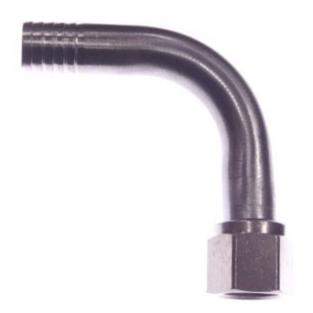

# Stainless Steel Elbow Barb x Female Flare Swivel Nut 1/2 x 3/8

Read More

**SKU:** \$30-86

**Price:** \$6.63

**Categories:** Barb x Flare

### **Stainless Steel Elbow Barb x Female Flare Swivel Nut 1/4**

**Read More** 

**SKU:** \$30-44 **Price:** \$2.19

Categories: Barb x Flare

#### **Product Description**