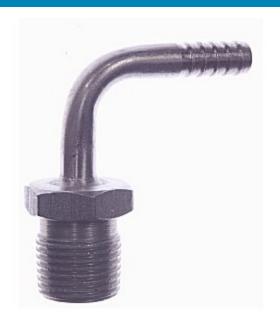

# **Stainless Steel Elbow Barb x** Mpt 1/4 x 3/8

**Read More** 

SKU: 7190 **Price:** \$4.83

Categories: Barb x Mpt

## **Product Description**