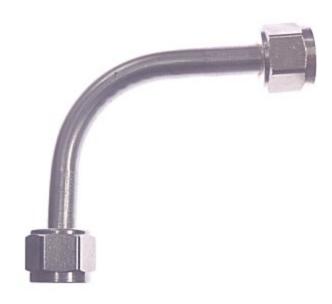

# **Stainless Steel Elbow With Female Flare Swivel Nuts 3/8**

#### **Read More**

SKU: \$44-66
Price: \$4.97
Categories: Flare