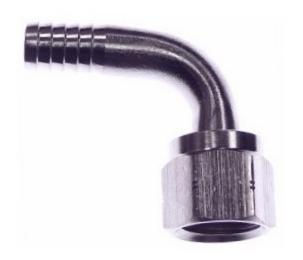

# **Stainless Steel Elbow Barb x Female Flare Swivel Nut 1/4**

**Read More** 

**SKU:** \$30-44 **Price:** \$2.19

**Categories:** Barb x Flare

# Stainless Steel Elbow Barb x Female Flare Swivel Nut 1/4 x 3/8

Read More

**SKU:** \$30-46 **Price:** \$2.54

**Categories:** Barb x Flare

# **Stainless Steel Elbow Barb x Female Flare Swivel Nut 3/8**

**Read More** 

**SKU:** \$30-66 **Price:** \$2.98

Categories: Barb x Flare

# Stainless Steel Elbow Barb x Female Flare Swivel Nut 3/8 x 1/4

Read More

**SKU:** \$30-64 **Price:** \$3.45

**Categories:** Barb x Flare