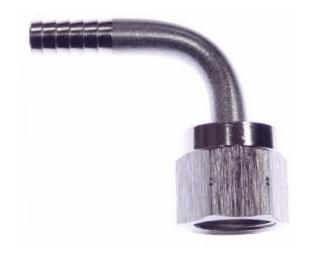

# Stainless Steel Elbow Barb x Female Flare Swivel Nut 1/2 x 3/8

Read More

**SKU:** \$30-86

**Price:** \$6.63

**Categories:** Barb x Flare