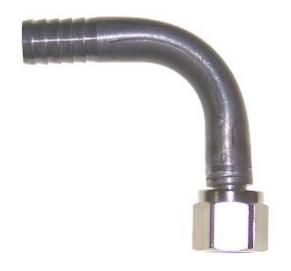

# **Stainless Steel Elbow Barb x Female Flare Swivel Nut 1/4**

**Read More** 

**SKU:** \$30-44 **Price:** \$2.19

**Categories:** Barb x Flare

# Stainless Steel Elbow Barb x Female Flare Swivel Nut 1/4 x 3/8

Read More

**SKU:** \$30-46 **Price:** \$2.54

**Categories:** Barb x Flare

# **Stainless Steel Elbow Barb x Female Flare Swivel Nut 3/8**

**Read More** 

**SKU:** \$30-66 **Price:** \$2.98

Categories: Barb x Flare

# Stainless Steel Elbow Barb x Female Flare Swivel Nut 3/8 x 1/4

Read More

**SKU:** \$30-64 **Price:** \$3.45

**Categories:** Barb x Flare