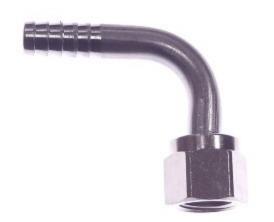

# **Stainless Steel Elbow Barb x Female Flare Swivel Nut 1/4**

**Read More** 

**SKU:** \$30-44 **Price:** \$2.19

**Categories:** Barb x Flare

# Stainless Steel Elbow Barb x Female Flare Swivel Nut 1/4 x 3/8

Read More

**SKU:** \$30-46 **Price:** \$2.54

**Categories:** Barb x Flare

# **Stainless Steel Elbow Barb x Female Flare Swivel Nut 3/8**

**Read More** 

**SKU:** \$30-66 **Price:** \$2.98

Categories: Barb x Flare

# Stainless Steel Elbow Barb x Female Flare Swivel Nut 3/8 x 1/4

Read More

**SKU:** \$30-64 **Price:** \$3.45

**Categories:** Barb x Flare