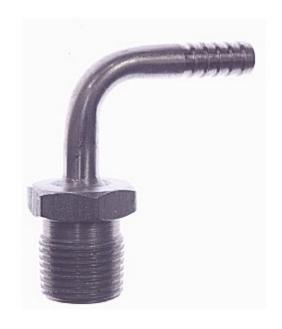

### Stainless Steel Elbow Barb x Mpt 1/4 x 3/8

#### **Read More**

**SKU:** 7190 **Price:** \$4.83

Categories: Barb x Mpt

**Product Description** 