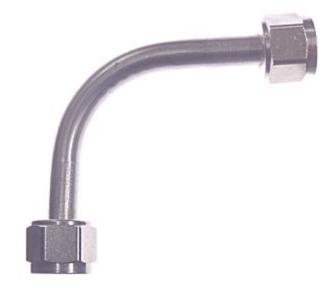

### **Stainless Steel Elbow With Female Flare Swivel Nuts 3/8**

**Read More** 

**SKU:** \$44-66 **Price:** \$4.97

**Categories:** Flare