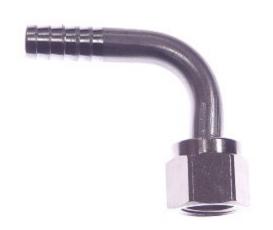

### **Stainless Steel Elbow Barb x Female Flare Swivel Nut 1/4**

#### **Read More**

**SKU:** \$30-44 **Price:** \$2.19

**Categories:** Barb x Flare