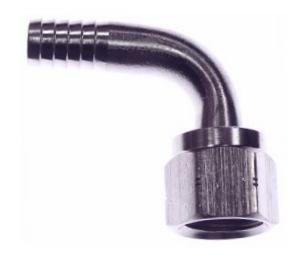

### **Stainless Steel Elbow Barb x Female Flare Swivel Nut 3/8**

#### **Read More**

**SKU:** \$30-66 **Price:** \$2.98

**Categories:** Barb x Flare