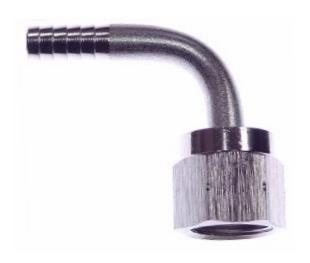

## Stainless Steel Elbow Barb x Female Flare Swivel Nut 1/4 x 3/8

#### Read More

**SKU:** \$30-46 **Price:** \$2.54

**Categories:** Barb x Flare