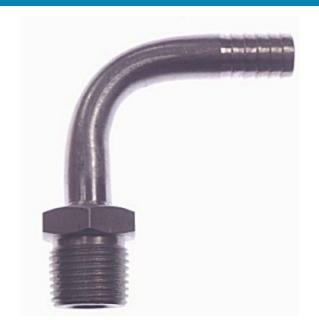

## Stainless Steel Elbow Barb x Mpt 3/8

**Read More** 

**SKU:** 7166 **Price:** \$4.98

Categories: Barb x Mpt

**Product Description** 