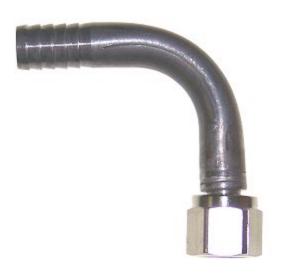

### Stainless Steel Elbow Barb x Female Flare Swivel Nut 1/2 x 3/8

#### **Read More**

**SKU:** \$30-86 **Price:** \$6.63

**Categories:** Barb x Flare