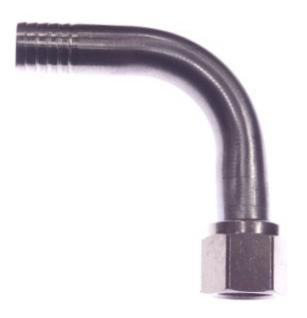

### Stainless Steel Elbow Barb x Female Flare Swivel Nut 1/2 x 3/8

#### **Read More**

**SKU:** \$30-86 **Price:** \$6.63

**Categories:** Barb x Flare