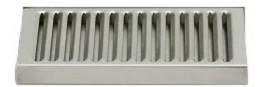

# Stainless Steel Drip Tray, 5 x 8 x 3/4

### **Product Description**

5"x8" SS Drip Tray