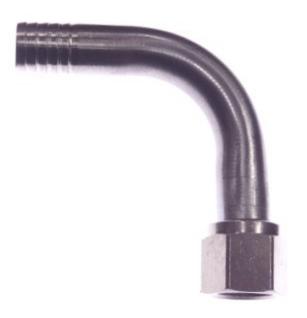

# Stainless Steel Elbow Barb x Female Flare Swivel Nut 1/2 x 3/8

### **Read More**

**SKU:** \$30-86 **Price:** \$6.63

**Categories:** Barb x Flare