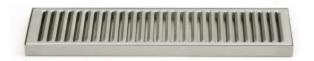

# Stainless Steel Drip Tray, 5 x 8 x 3/4

### **Product Description**

5"x8" SS Drip Tray