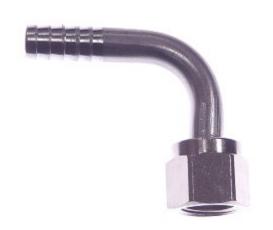

# **Stainless Steel Elbow Barb x Female Flare Swivel Nut 1/4**

#### **Read More**

**SKU:** \$30-44 **Price:** \$2.19

**Categories:** Barb x Flare