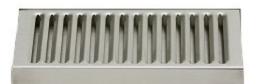

# Stainless Steel Drip Tray, 5 x 8 x 3/4, Replacement For Wilbur Curtis, WCDT-08, 1360101170

**Read More** 

**SKU:** WCDT-08

**Price:** \$29.32

**Categories: Wilbur Curtis** 

### **Product Description**

5"x8" SS Drip Tray