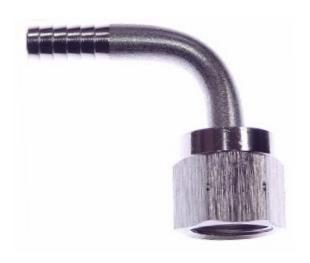

# Stainless Steel Elbow Barb x Female Flare Swivel Nut 1/4 x 3/8

### Read More

**SKU:** \$30-46 **Price:** \$2.54

**Categories:** Barb x Flare