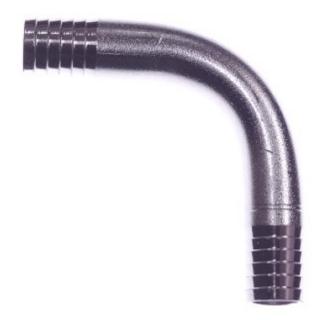

# **Stainless Steel Elbow Barb x Barb 1/2**

Read More

SKU: S29-88
Price: \$2.91
Categories: Barb