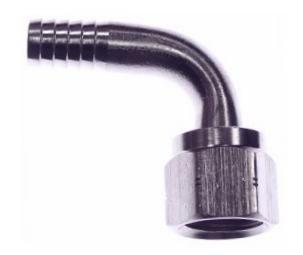

# **Stainless Steel Elbow Barb x Female Flare Swivel Nut 3/8**

#### **Read More**

**SKU:** \$30-66 **Price:** \$2.98

**Categories:** Barb x Flare