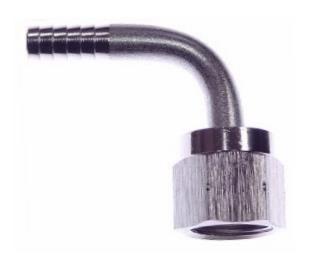

## Stainless Steel Elbow Barb x Female Flare Swivel Nut 1/2 x 3/8

#### **Read More**

**SKU:** \$30-86 **Price:** \$6.63

**Categories:** Barb x Flare