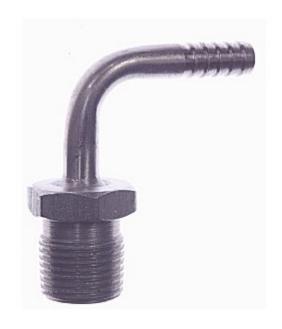

# Stainless Steel Elbow Barb x Mpt 1/4 x 3/8

#### **Read More**

**SKU:** 7190 **Price:** \$4.83

Categories: Barb x Mpt

**Product Description**