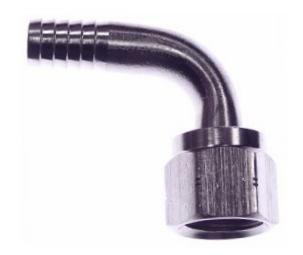

# **Stainless Steel Elbow Barb x Female Flare Swivel Nut 1/4**

#### **Read More**

**SKU:** \$30-44 **Price:** \$2.19

**Categories:** Barb x Flare