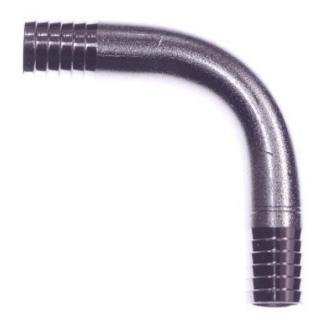

# Stainless Steel Drip Tray, 5 x 8 x 3/4, Replacement For Wilbur Curtis, WCDT-08, 1360101170

#### Read More

**SKU:** WCDT-08

**Price:** \$29.32

**Categories:** Wilbur Curtis

#### **Product Description**

5"x8" SS Drip Tray



# **Stainless Steel Elbow Barb x Barb 1/2**

#### **Read More**

**SKU:** S29-88

**Price:** \$2.91

Categories: Barb



# Stainless Steel Elbow Barb x Barb 1/4

#### **Read More**

**SKU:** S29-44 **Price:** \$1.22

**Categories:** Barb

### **Product Description**



# Stainless Steel Elbow Barb x Barb 1/4 x 3/8

#### **Read More**

**SKU:** S29-46

**Price:** \$3.77

**Categories:** Barb



# Stainless Steel Elbow Barb x Barb 3/8

#### **Read More**

**SKU:** S29-66 **Price:** \$1.38

Categories: Barb

### **Product Description**



# Stainless Steel Elbow Barb x Barb 5/16

#### **Read More**

**SKU:** S29-55 **Price:** \$3.62

**Categories:** Barb



## Stainless Steel Elbow Barb x Female Flare Swivel Nut 1/2 x 3/8

#### **Read More**

**SKU:** \$30-86 **Price:** \$6.63

**Categories