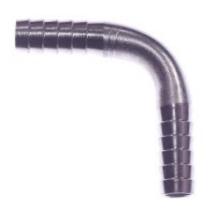

# Stainless Steel Drip Tray, 5 x 8 x 3/4, Replacement For Wilbur Curtis, WCDT-08, 1360101170

#### Read More

**SKU:** WCDT-08

**Price:** \$29.32

**Categories:** Wilbur Curtis

#### **Product Description**

5"x8" SS Drip Tray



# **Stainless Steel Elbow Barb x Barb 1/2**

#### **Read More**

**SKU:** S29-88

**Price:** \$2.91

Categories: Barb



# Stainless Steel Elbow Barb x Barb 1/4

#### **Read More**

**SKU:** S29-44 **Price:** \$1.22

**Categories:** Barb

### **Product Description**



# Stainless Steel Elbow Barb x Barb 1/4 x 3/8

#### **Read More**

**SKU:** S29-46

**Price:** \$3.77

**Categories:** Barb



# Stainless Steel Elbow Barb x Barb 3/8

#### **Read More**

**SKU:** S29-66 **Price:** \$1.38

Categories: Barb

### **Product Description**



# Stainless Steel Elbow Barb x Barb 5/16

#### **Read More**

**SKU:** S29-55 **Price:** \$3.62

**Categories:** Barb



## Stainless Steel Elbow Barb x Female Flare Swivel Nut 1/2 x 3/8

#### **Read More**

**SKU:** \$30-86 **Price:** \$6.63

**Categories:** Barb x Flare

### **Product Description**



# **Stainless Steel Elbow Barb x Female Flare Swivel Nut 1/4**

#### **R