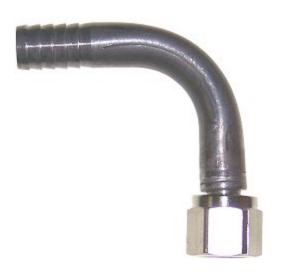

# **Stainless Steel Elbow Barb x Female Flare Swivel Nut 3/8**

#### **Read More**

**SKU:** \$30-66 **Price:** \$2.98

**Categories:** Barb x Flare