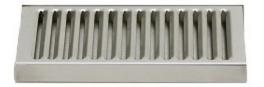

# Stainless Steel Drip Tray, 5 x 8 x 3/4, Replacement For Wilbur Curtis, WCDT-08, 1360101170

#### **Product Description**

5"x8" SS Drip Tray