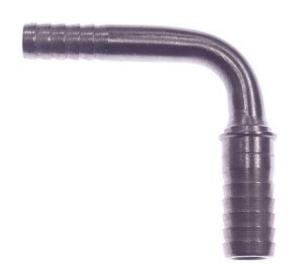

# Stainless Steel Drip Tray, 5 x 8 x 3/4, Replacement For Wilbur Curtis, WCDT-08, 1360101170

#### Read More

**SKU:** WCDT-08

**Price:** \$29.32

**Categories:** Wilbur Curtis

#### **Product Description**

5"x8" SS Drip Tray



# **Stainless Steel Elbow Barb x Barb 1/2**

#### **Read More**

**SKU:** S29-88

**Price:** \$2.91

Categories: Barb



# Stainless Steel Elbow Barb x Barb 1/4

#### **Read More**

**SKU:** S29-44 **Price:** \$1.22

**Categories:** Barb

### **Product Description**



# Stainless Steel Elbow Barb x Barb 1/4 x 3/8

#### **Read More**

**SKU:** S29-46

**Price:** \$3.77

**Categories:** Barb



# Stainless Steel Elbow Barb x Barb 3/8

#### **Read More**

**SKU:** S29-66 **Price:** \$1.38

Categories: Barb

### **Product Description**



# Stainless Steel Elbow Barb x Barb 5/16

#### **Read More**

**SKU:** S29-55 **Price:** \$3.62

**Categories:** Barb



## Stainless Steel Elbow Barb x Female Flare Swivel Nut 1/2 x 3/8

#### **Read More**

**SKU:** \$30-86 **Price:** \$6.63

**Categories:** Barb x Flare

### **Product Description**



# **Stainless Steel Elbow Barb x Female Flare Swivel Nut 1/4**

#### **Read More**

**SKU:** \$30-44 **Price:** \$2.19

**Categories:** Barb x Flare



# Stainless Steel Elbow Barb x Female Flare Swivel Nut 1/4 x 3/8

###