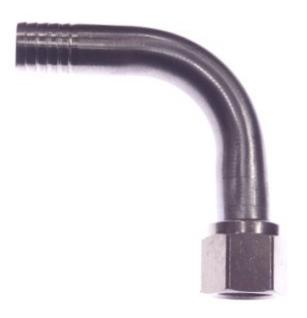

## Stainless Steel Elbow Barb x Female Flare Swivel Nut 1/2 x 3/8

#### **Read More**

**SKU:** \$30-86 **Price:** \$6.63

**Categories:** Barb x Flare

### **Product Description**