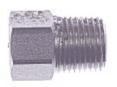

# **Stainless Steel Hex Head Mpt Pipe Plug 1/8**

#### **Read More**

**SKU:** \$171-2 **Price:** \$1.78

**Categories:** Pipe