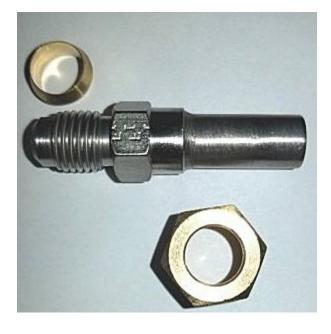

## Stainless Steel Flare Adapter 1/4 Flare x 3/8 Stem, Comes With 3/8 Compression Nut And Sleeve

For Hooking Into Compression Fitting

Read More

**SKU:** CD8406

**Price:** \$4.36

**Categories:** Adapters