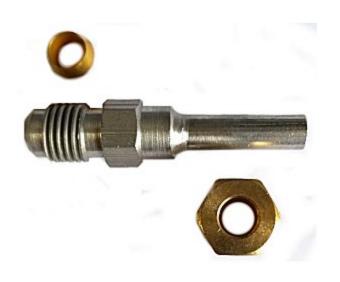

## Stainless Steel Flare Adapter 1/4 Flare x 1/4 Stem, Comes With 1/4 Compression Nut And Sleeve

For Hooking Into Compression Fitting

**Read More** 

**SKU:** CD8404

**Price:** \$3.46

**Categories:** Adapters