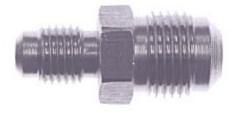

# **Stainless Steel Flare Union 1/4 x** 3/8

#### **Read More**

SKU: S82-46
Price: \$2.51
Categories: Flare