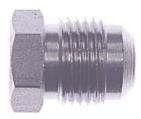

## **Stainless Steel Flare Union 3/8**

#### **Read More**

SKU: \$82-6
Price: \$2.51
Categories: Flare