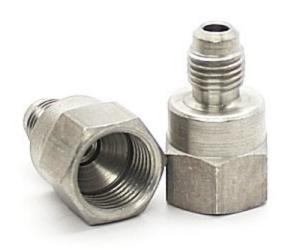

# **Stainless Steel Reducer Male Flare x Female Flare, 1/4 x 3/8**

Non Stock, Item Must Be Ordered

**Read More** 

**SKU:** S85-46

**Price:** \$4.30

**Categories: Flare** 

# **Stainless Steel Reducer Male Flare x Female Flare, 3/8 x 1/4**

Non Stock, Item Must Be Ordered

Read More

**SKU:** S85-64

**Price:** \$3.92

**Categories: Flare**