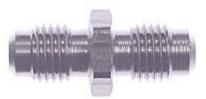

## **Stainless Steel Flare Union 3/8**

#### **Read More**

**SKU:** S82-6

**Price:** \$2.51

**Categories:** Flare