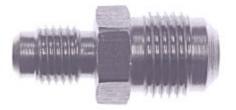

# Stainless Steel Reducer Male Flare x Female Flare, 1/4 x 3/8

Non Stock, Item Must Be Ordered

Read More

**SKU:** S85-46

**Price:** \$4.30

**Categories:** Flare