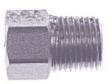

# Stainless Steel Hex Head Mpt Pipe Plug 1/8

**Read More** 

**SKU:** S171-2

**Price:** \$1.78

**Categories:** Pipe