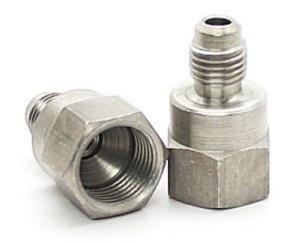

# Stainless Steel Reducer Male Flare x Female Flare, 1/4 x 3/8

Non Stock, Item Must Be Ordered

Read More

**SKU:** S85-46

**Price:** \$4.30

**Categories:** Flare

## **Stainless Steel Reducer Male Flare x Female Flare, 3/8 x 1/4**

Non Stock, Item Must Be Ordered

\$3.92

Read More

**Price:** 

**SKU:** S85-64

**Categories:** Flare