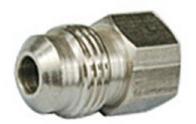

## Stainless Steel Flare Adapter 1/4 Flare x 1/4 Stem, Comes With 1/4 Compression Nut And Sleeve

For Hooking Into Compression Fitting

Read More

**SKU:** CD8404 **Price:** \$3.46

**Categories:** Adapters

## Stainless Steel Flare Adapter 1/4 Flare x 3/8 Stem, Comes With 3/8 Compression Nut And Sleeve

For Hooking Into Compression Fitting

Read More

**SKU:** CD8406

**Price:** \$4.36

**Categories:** Adapters