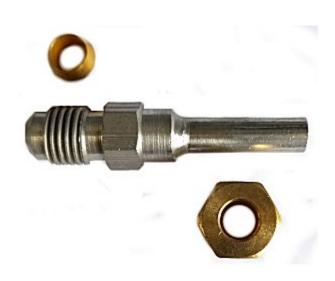

## Stainless Steel Flare Adapter 1/4 Flare x 1/4 Stem, Comes With 1/4 Compression Nut And Sleeve

For Hooking Into Compression Fitting

Read More

**SKU:** CD8404 **Price:** \$3.46

**Categories:** Adapters