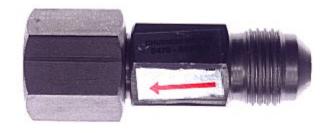

## **Stainless Steel Single Check Valve Flare x Female Flare 3/8**

ASSE Rated 1032, NSF 18 listed, 200 psi Temperature 33°F to 90°F

**Read More** 

**SKU:** \$470-6F6

**Price:** \$12.68

**Categories:** Backflow