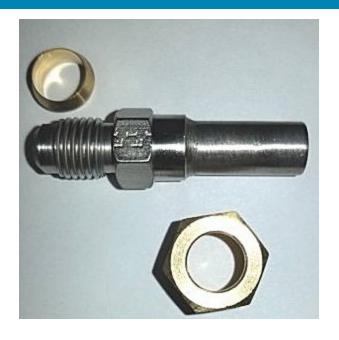

## Stainless Steel Flare Adapter 1/4 Flare x 3/8 Stem, Comes With 3/8 Compression Nut And Sleeve

For Hooking Into Compression Fitting

Read More

**SKU:** CD8406

**Price:** \$4.36

**Categories:** Adapters