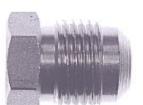

## **Stainless Steel Female Flare Cap** 3/8

**Read More** 

SKU: S60-6
Price: \$2.35
Categories: Flare