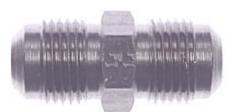

# **Stainless Steel Flare Union 1/4 x** 3/8

#### **Read More**

**SKU:** \$82-46 **Price:** \$2.51

**Categories: Flare** 