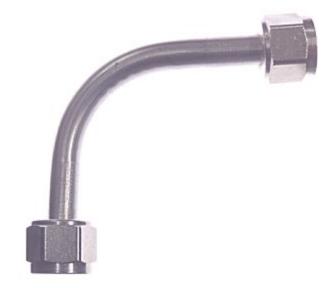

# **Stainless Steel Elbow With Female Flare Swivel Nuts 3/8**

**Read More** 

**SKU:** \$44-66 **Price:** \$4.97

**Categories:** Flare