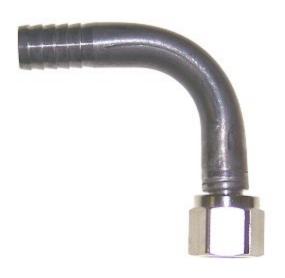

## Stainless Steel Elbow Barb x Female Flare Swivel Nut 3/8 x 1/4

#### Read More

**SKU:** \$30-64 **Price:** \$3.45

**Categories:** Barb x Flare

#### **Product Description**