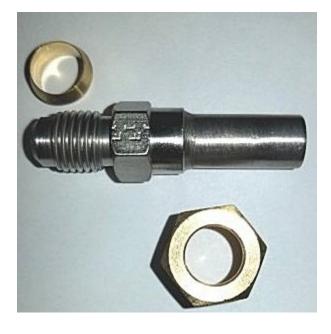

# Stainless Steel Flare Adapter 1/4 Flare x 3/8 Stem, Comes With 3/8 Compression Nut And Sleeve

For Hooking Into Compression Fitting

Read More

**SKU:** CD8406

**Price:** \$4.36

**Categories:** Adapters