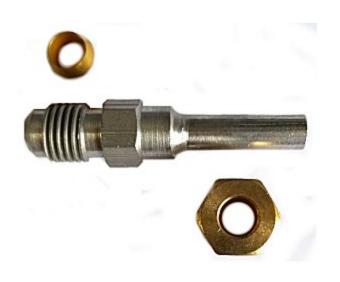

# Stainless Steel Flare Adapter 1/4 Flare x 1/4 Stem, Comes With 1/4 Compression Nut And Sleeve

For Hooking Into Compression Fitting

**Read More** 

**SKU:** CD8404

**Price:** \$3.46

**Categories:** Adapters