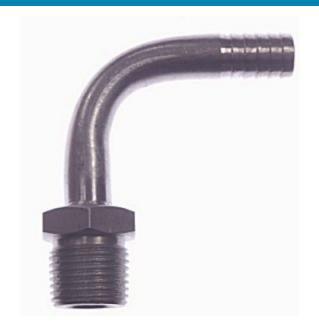

# Stainless Steel Elbow Barb x Mpt 1/4 x 3/8

#### **Read More**

**SKU:** 7190 **Price:** \$4.83

Categories: Barb x Mpt

**Product Description** 