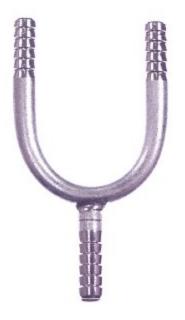

### Stainless Steel Y Barb All Ends 1/2 x 1/2 x 1/2

**Read More** 

**SKU:** KU-1H8 **Price:** \$5.60

**Product Description** 