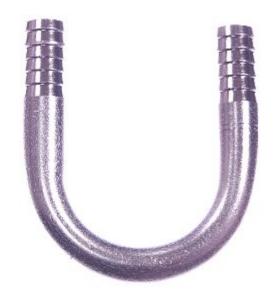

# Stainless Steel U Barb All Ends 1/4 x 1/4

**Read More** 

SKU: KU-4
Price: \$2.42
Categories: Barb