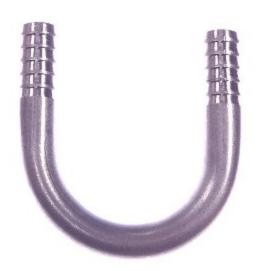

# Stainless Steel U Barb All Ends 3/8 x 3/8

**Read More** 

SKU: KU-6
Price: \$2.08
Categories: Barb