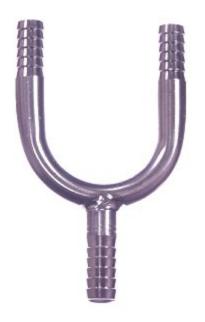

### Stainless Steel Y Barb All Ends 1/4 x 1/4 x 1/4

**Read More** 

**SKU:** KU-1H4

**Price:** \$2.68

**Categories:** Barb