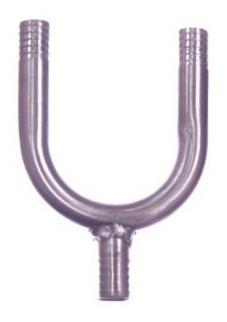

### Stainless Steel Y Barb All Ends 1/2 x 1/2 x 1/2

**Read More** 

**SKU:** KU-1H8 **Price:** \$5.60

**Product Description** 