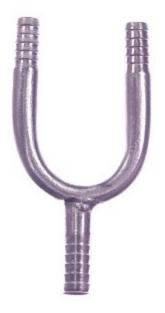

# Stainless Steel Y Barb All Ends 3/8 x 3/8 x 3/8

**Read More** 

**SKU:** KU-1H6

**Price:** \$4.58

**Product Description** 

# Stainless Steel Y Barb All Ends 5/16 x 5/16 x 5/16

**Read More** 

**SKU:** KU-1H5

**Price:** \$3.51

Categories: Barb