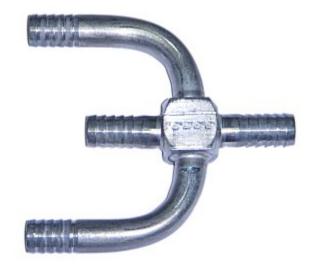

### Stainless Steel Y Cross Barb All Ends 3/8 x 3/8 x 3/8 x 3/8

Non Stock, Item Must Be Ordered

Read More

**SKU:** 7144

**Price:** \$8.23

**Product Description**