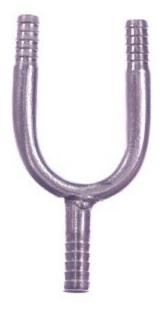

## Stainless Steel Y Barb All Ends 5/16 x 5/16 x 5/16

**Read More** 

**SKU:** KU-1H5

**Price:** \$3.51

**Categories:** Barb