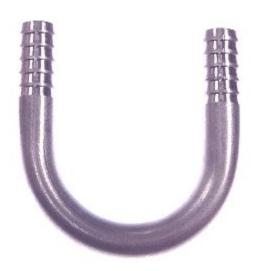

# Stainless Steel U Barb All Ends 5/16 x 5/16

**Read More** 

SKU: KU-5
Price: \$3.56
Categories: Barb