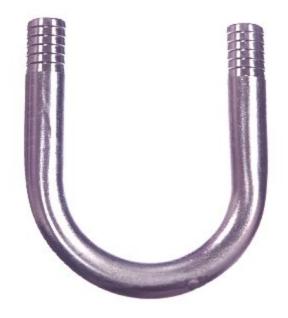

# Stainless Steel U Barb All Ends 1/2 x 1/2

#### **Read More**

SKU: KU-8
Price: \$4.97
Categories: Barb

**Product Description** 