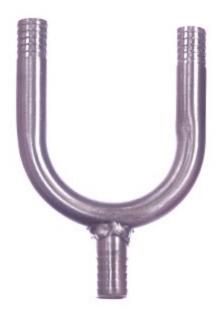

### Stainless Steel Y Barb All Ends 1/2 x 1/2 x 1/2

**Read More** 

**SKU:** KU-1H8

**Price:** \$5.60

**Categories:** Barb