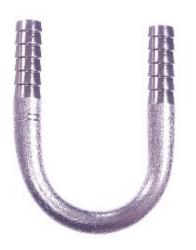

## Stainless Steel U Barb All Ends 1/4 x 1/4

#### **Read More**

SKU: KU-4
Price: \$2.42
Categories: Barb

**Product Description** 