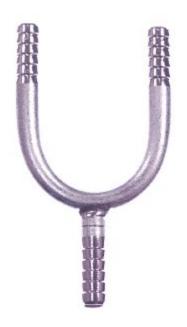

### Stainless Steel Y Barb All Ends 1/4 x 1/4 x 1/4

**Read More** 

**SKU:** KU-1H4

**Price:** \$2.68

**Categories:** Barb

**Product Description** 