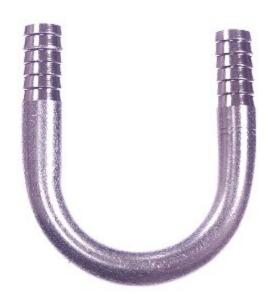

# Stainless Steel U Barb All Ends 3/8 x 3/8

**Read More** 

SKU: KU-6
Price: \$2.08
Categories: Barb

#### **Product Description**