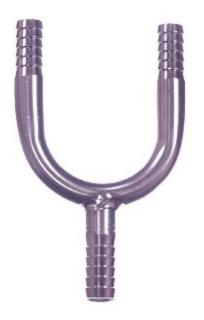

# Stainless Steel Y Barb All Ends 3/8 x 3/8 x 3/8

**Read More** 

**SKU:** KU-1H6

**Price:** \$4.58

**Categories:** Barb

#### **Product Description**