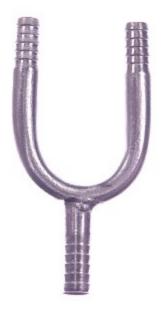

# Stainless Steel Y Barb All Ends 5/16 x 5/16 x 5/16

**Read More** 

**SKU:** KU-1H5

**Price:** \$3.51

Categories: Barb