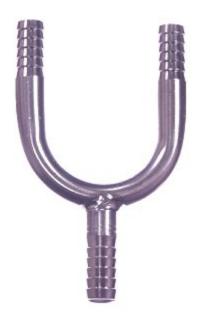

### Stainless Steel Y Barb All Ends 3/8 x 3/8 x 3/8

**Read More** 

**SKU:** KU-1H6

**Price:** \$4.58

**Categories:** Barb

**Product Description** 