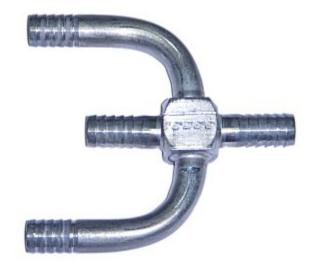

### Stainless Steel Y Cross Barb All Ends 3/8 x 3/8 x 3/8 x 3/8

Non Stock, Item Must Be Ordered

Read More

**SKU:** 7144

**Price:** \$8.23

**Categories: Barb** 

**Product Description**