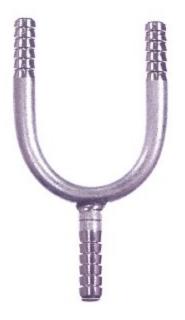

### Stainless Steel Y Barb All Ends 1/2 x 1/2 x 1/2

**Read More** 

SKU: KU-1H8
Price: \$7.97
Categories: Barb

**Product Description** 