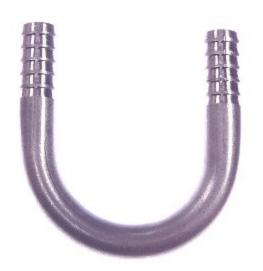

# Stainless Steel U Barb All Ends 5/16 x 5/16

**Read More** 

SKU: KU-5
Price: \$3.56
Categories: Barb