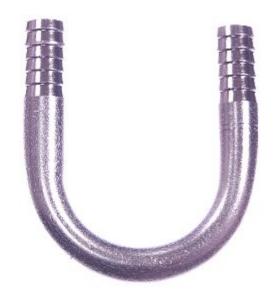

# Stainless Steel U Barb All Ends 3/8 x 3/8

**Read More** 

SKU: KU-6
Price: \$2.08
Categories: Barb