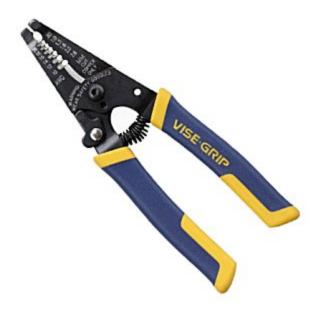

# Vise-Grip Wire Stripper And Cutter, Strips 10-20 Gauge Wire, 6 Inch

The IRWIN Vise-Grip 6-Inch Wire Stripper and Cutter features reliable and accurate 10-20 AWG premeasured serrations for stripping wire of varying gauges. Also included are comfortable textured grips that reduce hand slippage, a spring-assisted jaw opening, and a pliers-style nose for pulling and looping wire. 10-20 AWG selection dial adjusts for stripping wire of varying gauges. ProTouch™ grips provide extra comfort and reduces hand fatigue.

#### Read More

**SKU:** 4107

**Price:** \$16.90

Categories: Hand