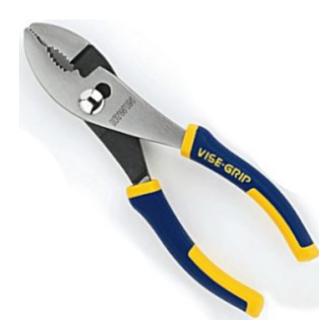

### Vise-Grip Slip Joint Pliers, 6 Inch

Anti-pinch, non-slip ProTouch Grips provide comfort, control, and less hand fatigue. Right angle teeth grip in all directions for maximum bite.

#### Read More

SKU: 4057

Price: \$13.99

Categories: Hand