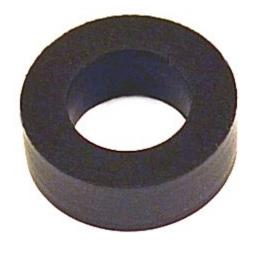

# Washer, Sight Gauge Base .312 Id, Replacement For Grindmaster, A522027

Fits Models APB-330V2, APB-430V2

Read More

**SKU:** A522027

**Price:** \$1.24

**Categories:** Grindmaster

#### **Product Description**

Washer, Sight Gauge Base .312 Id