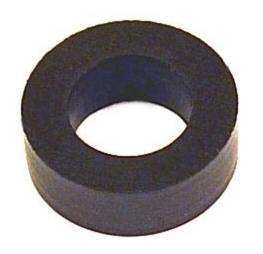

# Washer, Sight Gauge Base .312 Id, Replacement For Bunn, 01292.0000

Fits Models 1 GPR, 1 GPR-FF, 1.5 GPR, 1.5 GPR-FF, 1.75 GPR-FF, 2 GPR, SH SERVER 1.0, SH SERVER 1.5, SH SERVER 1.75, SH Server, SRU, SRUA, TF SERVER, ThermoFresh, U3, U3A

**Read More** 

**SKU:** 01292.0000

**Price:** \$0.85

**Categories: Bunn** 

**Product Description** 

Washer, Sight Gauge Base .312 Id