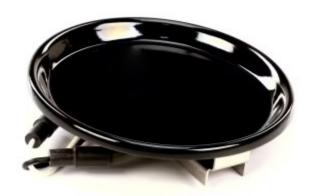

#### **Product Description**

Warmer Plate With Element, Black, 120v, 100w, Replacement For Wilbur Curtis WC-37135, 3375002616

Read More

**SKU:** WC-37135

**Price:** \$23.54

**Categories:** Wilbur Curtis