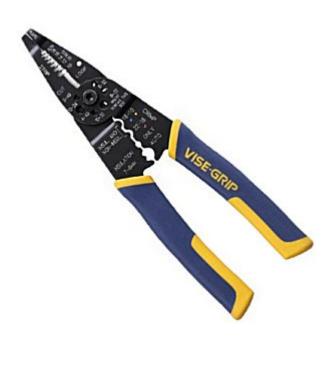

## Vise-Grip W And Crimpe

The IRWIN Vise-Grip Stripper/Crimper/Cuhardened cutting entool strips and cuts nose it allows for coall in one motion. To size and cuts with elead-thread behind standards.

#### Read More

**SKU:** 82122

**Price:** \$17.6

**Categories: Hand** 