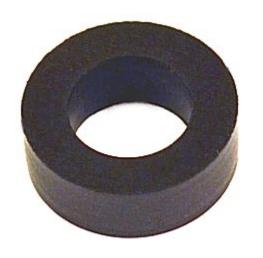

#### **Product Description**

Washer, Sight Gauge Base .312 Id, Replacement For Bloomfield, 8700-25H, Star, DD-71458

Fits Models 8602, 8699, 8799, 8800-BL, 8802

Read More

**SKU:** 8700-25H

**Price:** \$0.78

#### **Product Description**

Washer, Sight Gauge Base .312 Id, Star #DD-71458