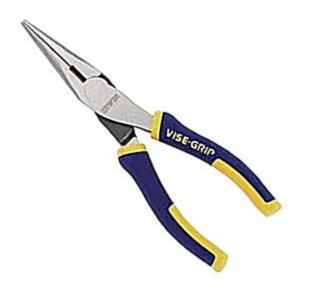

# Vise-Grip Long Nose Pliers, 8 Inch

The IRWIN Vise-Grip 8" Long Nose Pliers have a induction hardened cutting edge that stays sharper, longer. The machined jaws provide maximum gripping strength. The Long Nose Pliers also have ProTouch grips that have molded handles for comfort and create less hand fatigue. Meets or exceeds ANSI specifications.

#### Read More

SKU: 822049
Price: \$21.95
Categories: Hand