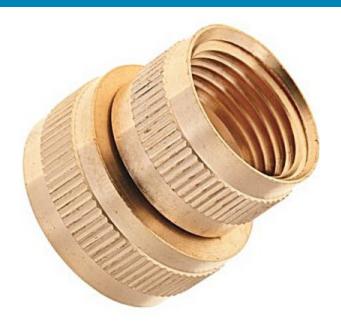

## Adapter Female Garden Hose Swivel x Fpt, 3/4 x 1/2

Non Stock, Item Must Be Ordered Read More

**SKU:** 5AS-12D

**Price:** \$3.22

**Categories:** Garden Hose

### **Product Description**