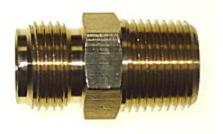

## Adapter Bsp Swivel Ball x Mpt, 3/8 x 3/8

For Use With 209AS4C And 209AS6C, Or To Use With Stainless Steel Braided Hose That Comes With Espresso Equipment.

Read More

**SKU:** 122AS-6C

**Price:** \$3.35

**Categories:** Adapters