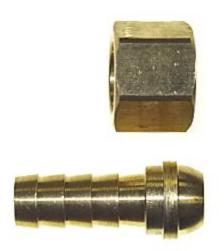

## Adapter Barb x Female Swivel Ball End 3/8 x 3/8

For Use With 122AS-6C, Or To Convert To Standard Beverage Tubing With 3/8 Id. Also On The Back Of Espresso Equipment Using A 3/8 Bsp Thread With Concave End.

Read More

**SKU:** 209AS-6C

**Price:** \$2.32

**Categories:** Adapters