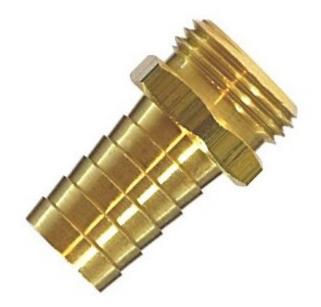

### Adapter Barb x Mgh, 3/4 x 3/4

Non Stock, Item Must Be Ordered

**Read More** 

**SKU:** 201GH-12E

**Price:** \$3.43

Categories: Garden Hose

**Product Description** 