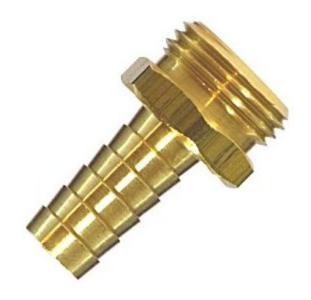

### Adapter Barb x Mgh, 5/8 x 3/4

Non Stock, Item Must Be Ordered

**Read More** 

**SKU:** 201GH-10E

**Price:** \$3.22

Categories: Garden Hose