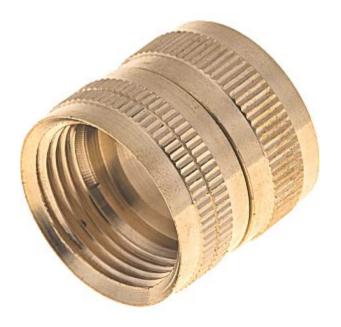

# Adapter Female Garden Hose Swivel x Fpt, 3/4 x 3/4

Non Stock, Item Must Be Ordered IN PACKS OF 2 Read More

**SKU:** 5AS-12E **Price:** \$3.97

Categories: Garden Hose

**Product Description** 