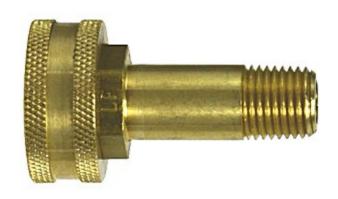

## Adapter Female Garden Hose Swivel x Mpt, Lead Free 3/4 x 1/4

Item Comes With Garden Hose Washer

Read More

**SKU:** 30-181 **Price:** \$3.46

Categories: Garden Hose

### **Product Description**