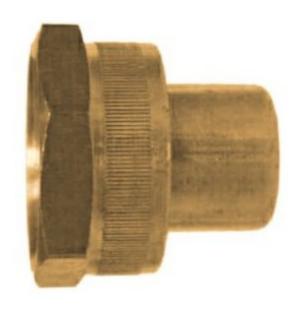

### Adapter Female Garden Hose Swivel x Fpt, 3/4 x 1/2

Non Stock, Item Must Be Ordered

**Read More** 

**SKU:** 5AS-12D

**Price:** \$3.22

**Product Description** 