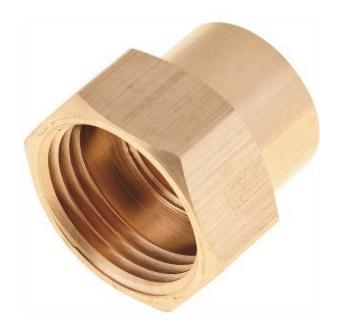

### Adapter Female Garden Hose x Fpt, 3/4 x 1/2

Non Stock, Item Must Be Ordered

Read More

**SKU:** 5A-12D

**Price:** \$2.97