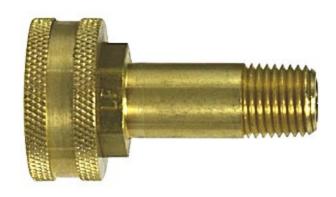

# Adapter Bsp Swivel Ball x Mpt, 3/8 x 3/8

For Use With 209AS4C And 209AS6C, Or To Use With Stainless Steel Braided Hose That Comes With Espresso Equipment.

Read More

**SKU:** 122AS-6C

**Price:** \$3.35

**Categories:** Adapters