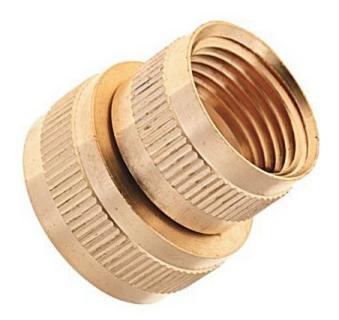

### Adapter Female Garden Hose Swivel x Fpt, 3/4 x 1/2

Non Stock, Item Must Be Ordered

**Read More** 

**SKU:** 5AS-12D

**Price:** \$3.22

**Product Description** 

# Adapter Female Garden Hose Swivel x Fpt, 3/4 x 3/4

Non Stock, Item Must Be Ordered IN PACKS OF 2 Read More

**SKU:** 5AS-12E **Price:** \$3.97

Categories: Garden Hose