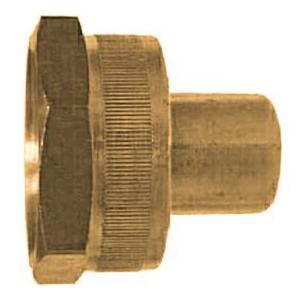

# Adapter Female Garden Hose x Mpt, 3/4 x 1/2

Non Stock, Item Must Be Ordered, Comes With Garden Hose Washer

Read More

**SKU:** 20A-12D

**Price:** \$2.83

**Categories:** Garden Hose