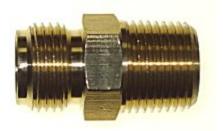

# Adapter Bsp Swivel Ball x Mpt, 3/8 x 3/8

For Use With 209AS4C And 209AS6C, Or To Use With Stainless Steel Braided Hose That Comes With Espresso Equipment.

Read More

**SKU:** 122AS-6C

**Price:** \$3.35

**Categories:** Adapters