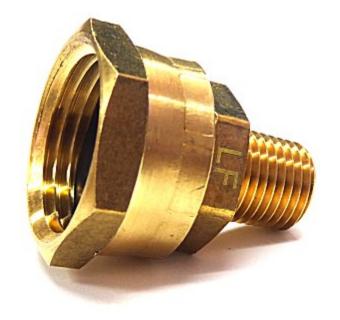

#### Adapter Female Garden Hose Swivel x Mpt, Lead Free 3/4 x 1/4

Item Comes With Garden Hose Washer Read More

**SKU:** 30-181 **Price:** \$3.46

**Product Description** 

#### Adapter Female Garden Hose Swivel x Mpt, Lead Free 3/4 x 3/8

Non Stock, Item Must Be Ordered

Read More

**SKU:** W1-B **Price:** \$3.58

**Categories:** Garden Hose