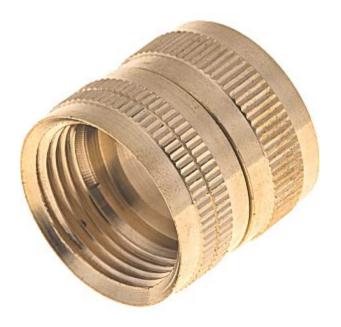

# Adapter Female Garden Hose Swivel x Fpt, 3/4 x 3/4

Non Stock, Item Must Be Ordered IN PACKS OF 2 Read More

**SKU:** 5AS-12E **Price:** \$3.97

Categories: Garden Hose