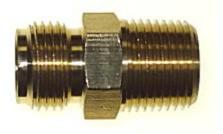

### Adapter Bsp Swivel Ball x Mpt, 3/8 x 3/8

For Use With 209AS4C And 209AS6C, Or To Use With Stainless Steel Braided Hose That Comes With Espresso Equipment.

Read More

**SKU:** 122AS-6C

**Price:** \$3.35