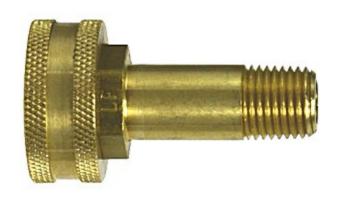

### Adapter Female Garden Hose Swivel x Mpt, Lead Free 3/4 x 3/8

Non Stock, Item Must Be Ordered

Read More

**SKU:** W1-B

**Price:** \$3.58

Categories: Garden Hose