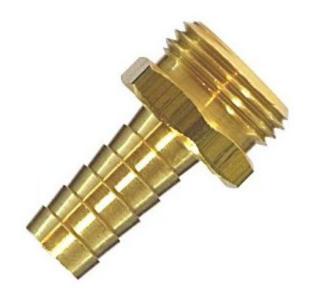

# Adapter Barb x Female Garden Hose Swivel, 5/8 x 3/4

Non Stock, Item Must Be Ordered

**Read More** 

**SKU:** 209GHS-10E

**Price:** \$3.16

Categories: Garden Hose