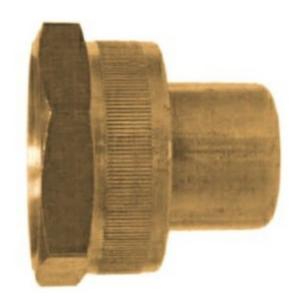

# Adapter Female Garden Hose Swivel x Fpt, 3/4 x 1/2

Non Stock, Item Must Be Ordered Read More

**SKU:** 5AS-12D

**Price:** \$3.22

**Categories:** Garden Hose