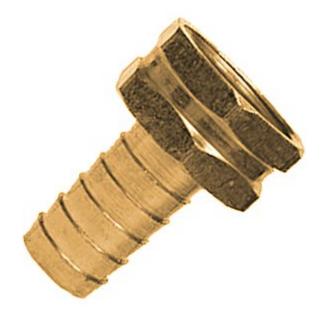

## Adapter Barb x Female Swivel Ball End 1/4 x 3/8

For Use With 122AS-6C, Or To Convert To Standard Beverage Tubing With 1/4 Id. Also On The Back Of Espresso Equipment Using A 3/8 Bsp Thread With Concave End.

**Read More** 

**SKU:** 209AS-4C

**Price:** \$3.68

**Categories:** Adapters