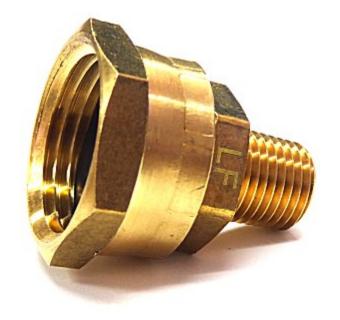

### Adapter Female Garden Hose Swivel x Mpt, Lead Free 3/4 x 1/4

Item Comes With Garden Hose Washer Read More

**SKU:** 30-181 **Price:** \$3.46

**Categories:** Garden Hose

**Product Description**