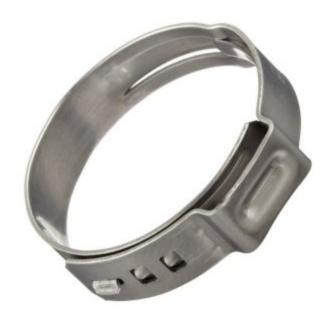

# 9.5 Oetiker Style Stepless Clamp, 100 A Bag

7.8-9.5 mm or 5/16-3/8

**Read More** 

**SKU:** 9.5-100 **Price:** \$19.20

Categories: Oetiker Style Bag Of 100