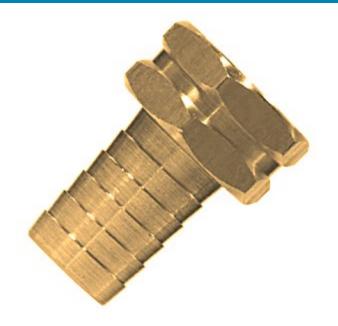

## Adapter Barb x Female Swivel Ball End 3/8 x 3/8

For Use With 122AS-6C, Or To Convert To Standard Beverage Tubing With 3/8 Id. Also On The Back Of Espresso Equipment Using A 3/8 Bsp Thread With Concave End.

Read More

**SKU:** 209AS-6C

**Price:** \$2.32

**Categories:** Adapters