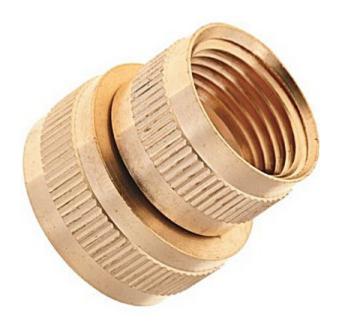

## Adapter Female Garden Hose Swivel x Fpt, 3/4 x 1/2

Non Stock, Item Must Be Ordered

**Read More** 

**SKU:** 5AS-12D

**Price:** \$3.22

Categories: Garden Hose

#### **Product Description**

## Adapter Female Garden Hose Swivel x Fpt, 3/4 x 3/4

Non Stock, Item Must Be Ordered IN PACKS OF 2 Read More

**SKU:** 5AS-12E **Price:** \$3.97

Categories: Garden Hose

### **Product Description**