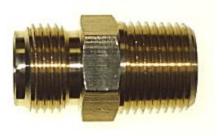

### Adapter Barb x Mgh, 3/4 x 3/4

Non Stock, Item Must Be Ordered

**Read More** 

**SKU:** 201GH-12E

**Price:** \$3.43

Categories: Garden Hose

### **Product Description**

### Adapter Barb x Mgh, 5/8 x 3/4

Non Stock, Item Must Be Ordered

Read More

**SKU:** 201GH-10E

**Price:** \$3.22

Categories: Garden Hose

**Product Description** 