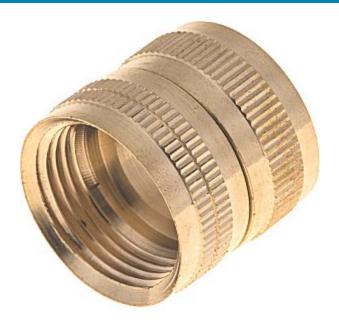

## Adapter Barb x Female Garden Hose Swivel, 3/4 x 3/4

Non Stock, Item Must Be Ordered

**Read More** 

**SKU:** 209GHS-12E

**Price:** \$2.88

**Categories:** Garden Hose

### **Product Description**

## Adapter Barb x Female Garden Hose Swivel, 5/8 x 3/4

Non Stock, Item Must Be Ordered

**Read More** 

**SKU:** 209GHS-10E

**Price:** \$3.16

Categories: Garden Hose

**Product Description** 