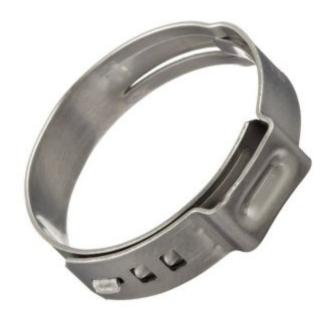

## 9.5 Oetiker Style Stepless Clamp, 25 A Bag

7.8-9.5 mm or 5/16-3/8

**Read More** 

**SKU:** 9.5-25 **Price:** \$6.75

Categories: Oetiker Style Bag Of 25

**Product Description** 