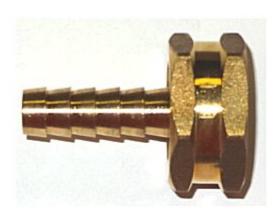

## Brass Adapter Barb x Female Garden Hose Swivel Lead Free With Washer 3/8 x 3/4

#### Read More

| SKU:               | 209GHS-6E   |
|--------------------|-------------|
| Price:             | \$3.80      |
| <b>Categories:</b> | Garden Hose |