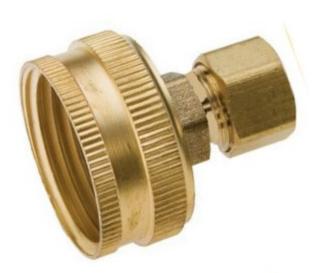

#### **Product Description**

Brass Adapter Compression x Female Garden Hose Swivel With Washer 3/8 x 3/4

#### Read More

SKU: W9-6Price: \$3.71Categories: Garden Hose

**Product Description** 

Brass Adapter Compression x Female Garden Hose Swivel With Washer, Lead Free, 1/4 x 3/4