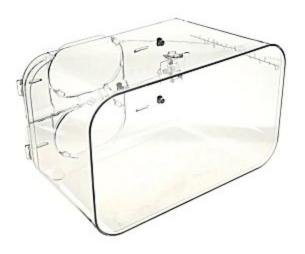

# Bowl Cover, 9 Liters, Agitator Models, Replacement For Grindmaster #210-00125

Fits Models: CS-2E-10, CS-2E-16, CS-2E-22, CS-3D-16, CS-3D-22, CS-4E-16, and CS-4E-22 <u>Read More</u> **SKU:** 210-00125 **Price:** \$9.46

Categories: Grindmaster

### **Product Description**

**Product Description** 

Bowl Cover, Plastic