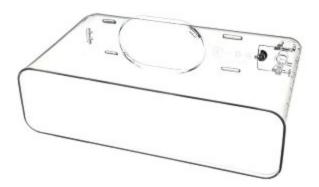

## Bowl Cover, Plastic, Replacement For Grindmaster #2240

Fits Models D15, D155, D25, D25-4, D255, D35, D35-4, D355, E29, E49, G-Cool, WD15, WD155, WD25, WD255, WD35, WD355

#### Read More

| SKU:       | 2240        |
|------------|-------------|
| Price:     | \$60.15     |
| Categories | Grindmaster |