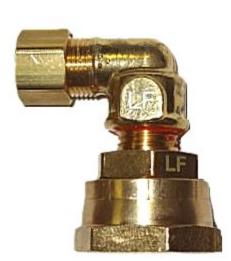

# Brass Adapter Elbow Compression x Female Garden Hose Swivel Lead Free With Washer 3/8 x 3/4

#### Read More

| SKU:                | W9-690      |
|---------------------|-------------|
| Price:              | \$6.19      |
| <b>Categories</b> : | Garden Hose |

Developer By PDF Catalog Woocommerce