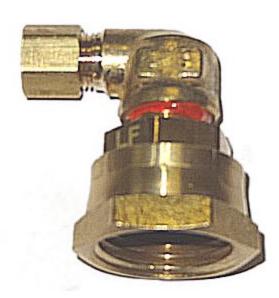

#### Read More

SKU:W9-4Price:\$3.38Categories:Garden Hose

**Product Description** 

**Product Description** 

Brass Adapter Elbow Compression x Female Garden Hose Swivel Lead Free With Washer 1/4 x 3/4

#### Read More

SKU:W9-490Price:\$5.86Categories:Garden Hose