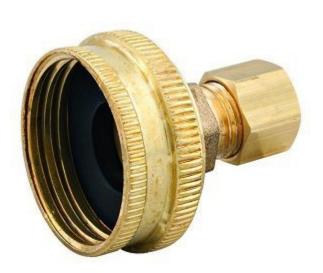

#### **Product Description**

Brass Adapter Compression x Female Garden Hose Swivel With Washer 3/8 x 3/4

#### Read More

SKU: W9-6Price: \$3.71Categories: Garden Hose

**Product Description** 

Brass Adapter Compression x Female Garden Hose Swivel With Washer, Lead Free, 1/4 x 3/4