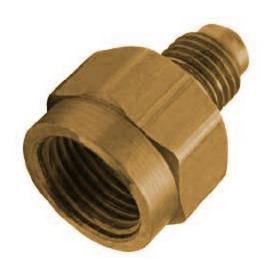

# Brass Adapter Female Flare x Mpt 3/8 x 1/4

Non stock item, Must order <u>Read More</u> **SKU:** U5-6B **Price:** \$2.61

Categories: Adapters