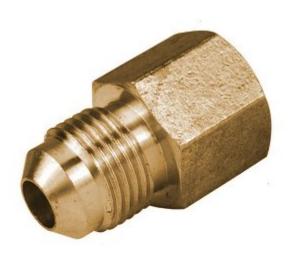

# Brass Adapter Female Flare x Flare, Lead Free 3/8 x 1/4

## Brass Adapter Female Flare x Flare,Lead Free 1/4 x 3/8