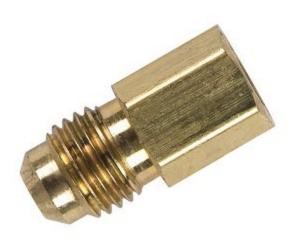

# Brass Adapter Female Flare x Mpt 3/8 x 1/4

Non stock item, Must order <u>Read More</u> **SKU:** U5-6B **Price:** \$2.61

Categories: Adapters