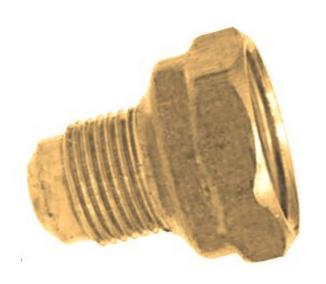

# Brass Adapter Elbow Flare x Female Garden Hose Swivel Lead Free With Washer 1/4 x 3/4

For Use On Juice And Coffee Equipment Were Inlet Fitting Is a Male Garden Hose. Allows 360 Degree Swivel For Hooking Up Water Line.

#### Read More

SKU:W1-490Price:\$4.95Categories:Garden Hose