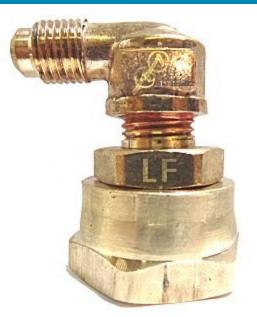

# Brass Adapter Elbow Flare x Female Garden Hose Swivel Lead Free With Washer 1/4 x 3/4

For Use On Juice And Coffee Equipment Were Inlet Fitting Is a Male Garden Hose. Allows 360 Degree Swivel For Hooking Up Water Line.

#### Read More

SKU:W1-490Price:\$4.95Categories:Garden Hose