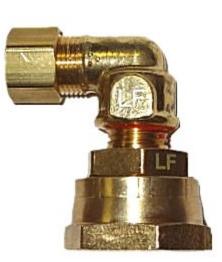

# Brass Adapter Elbow Compression x Female Garden Hose Swivel Lead Free With Washer 3/8 x 3/4

#### Read More

 SKU:
 W9-690

 Price:
 \$6.19

 Categories:
 Garden Hose