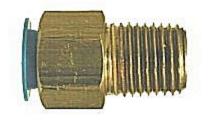

## Brass Adapter Flare x Fpt 1/4 x 1/8

| Read More          |          |
|--------------------|----------|
| SKU:               | U3-4A    |
| Price:             | \$1.98   |
| <b>Categories:</b> | Adapters |

## Brass Adapter Flare x Fpt 3/8 x 1/4