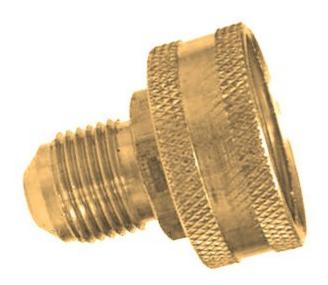

# Brass Adapter Elbow Flare x Female Garden Hose Swivel Lead Free With Washer 3/8 x 3/4

For Use On Juice And Coffee Equipment Were Inlet Fitting Is a Male Garden Hose. Allows 360 Degree Swivel For Hooking Up Water Line.

### Read More

SKU:W1-690Price:\$5.42Categories:Garden Hose