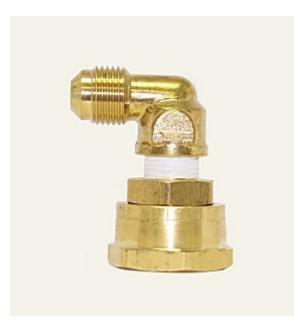

# Brass Adapter Elbow Flare x Female Garden Hose Swivel Lead Free With Washer 3/8 x 3/4

For Use On Juice And Coffee Equipment Were Inlet Fitting Is a Male Garden Hose. Allows 360 Degree Swivel For Hooking Up Water Line.

### Read More

SKU:W1-690Price:\$5.42Categories:Garden Hose