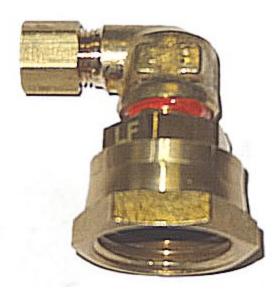

**Product Description** 

Brass Adapter Elbow Compression x Female Garden Hose Swivel Lead Free With Washer 1/4 x 3/4

#### Read More

SKU:W9-490Price:\$5.86Categories:Garden Hose

**Product Description** 