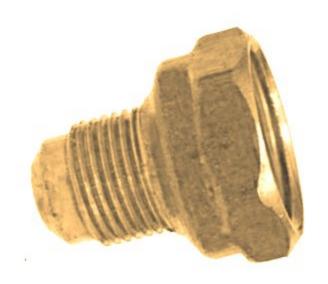

# Brass Adapter Flare x Female Garden Hose Swivel With Washer, 1/4 x 3/4

Read More

**SKU:** W1-4 **Price:** \$2.97

Categories: Garden Hose