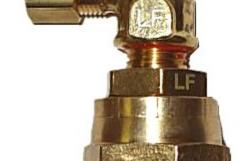

# Brass Adapter Elbow Flare x Female Garden Hose Swivel Lead Free With Washer 3/8 x 3/4

For Use On Juice And Coffee Equipment Were Inlet Fitting Is a Male Garden Hose. Allows 360 Degree Swivel For Hooking Up Water Line.

Read More

**SKU:** W1-690

**Price:** \$5.42

Categories: Garden Hose