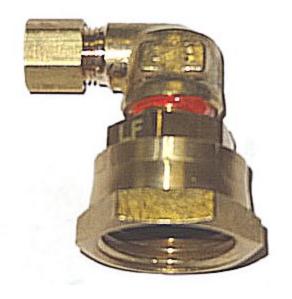

# Brass Adapter Elbow Compression x Female Garden Hose Swivel Lead Free With Washer 1/4 x 3/4

#### Read More

**SKU:** W9-490

**Price:** \$5.86

Categories: Garden Hose

**SKU:** W9-690

**Price:** \$6.19

Categories: Garden Hose