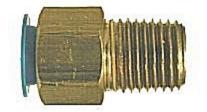

# Brass Adapter Flare x Fpt 1/4 x 1/8

#### **Read More**

**SKU:** U3-4A **Price:** \$1.98

**Categories:** Adapters

# Brass Adapter Flare x Fpt 3/8 x 1/4

#### **Read More**

**SKU:** U3-6B **Price:** \$2.42

**Categories:** Adapters