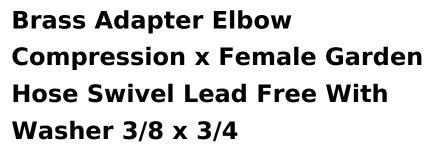

# Brass Adapter Elbow Flare x Female Garden Hose Swivel Lead Free With Washer 1/4 x 3/4

For Use On Juice And Coffee Equipment Were Inlet Fitting Is a Male Garden Hose. Allows 360 Degree Swivel For Hooking Up Water Line.

Read More

**SKU:** W1-490

**Price:** \$4.95

Categories: Garden Hose