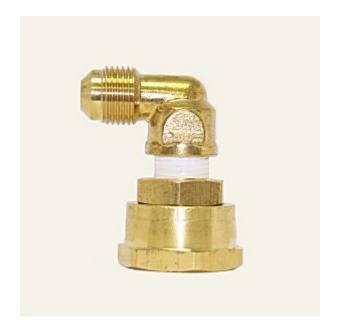

# Brass Adapter Elbow Flare x Female Garden Hose Swivel Lead Free With Washer 1/4 x 3/4

For Use On Juice And Coffee Equipment Were Inlet Fitting Is a Male Garden Hose. Allows 360 Degree Swivel For Hooking Up Water Line.

Read More

**SKU:** W1-490

**Price:** \$4.95

Categories: Garden Hose