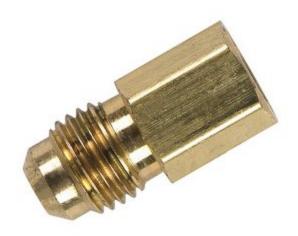

# Brass Adapter Female Flare x Mpt 3/8 x 1/4

Non stock item, Must order

**Read More** 

**SKU:** U5-6B **Price:** \$2.61

**Categories:** Adapters