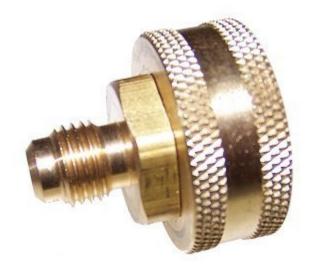

# Brass Adapter Elbow Flare x Female Garden Hose Swivel Lead Free With Washer 1/4 x 3/4

For Use On Juice And Coffee Equipment Were Inlet Fitting Is a Male Garden Hose. Allows 360 Degree Swivel For Hooking Up Water Line.