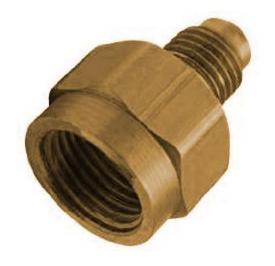

# Brass Adapter Female Flare x Flare, Lead Free 3/8 x 1/4

**Read More** 

**SKU:** UR3-64

**Price:** \$3.17

**Categories:** Adapters

# **Brass Adapter Female Flare x Flare, Lead Free 1/4 x 3/8**

**Read More** 

**SKU:** UR3-46

**Price:** \$3.40

**Categories:** Adapters