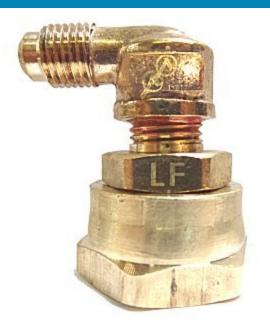

# Brass Adapter Elbow Flare x Female Garden Hose Swivel Lead Free With Washer 3/8 x 3/4

For Use On Juice And Coffee Equipment Were Inlet Fitting Is a Male Garden Hose. Allows 360 Degree Swivel For Hooking Up Water Line.

Read More

**SKU:** W1-690

**Price:** \$5.42

Categories: Garden Hose