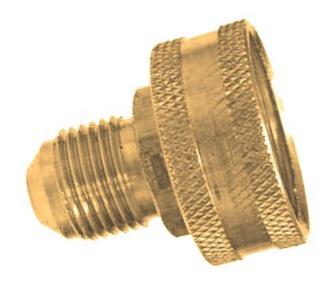

# Brass Adapter Elbow Flare x Female Garden Hose Swivel Lead Free With Washer 3/8 x 3/4

For Use On Juice And Coffee Equipment Were Inlet Fitting Is a Male Garden Hose. Allows 360 Degree Swivel For Hooking Up Water Line.