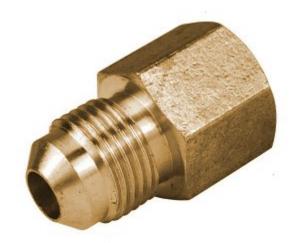

# Brass Adapter Flare x Female Garden Hose Swivel With Washer, 1/4 x 3/4

Read More

**SKU:** W1-4 **Price:** \$2.97

Categories: Garden Hose

# Brass Adapter Flare x Female Garden Hose With Washer 1/2 x 3/4

**Read More** 

**SKU:** W1-8 **Price:** \$3.76

**Categories:** Garden Hose

# Brass Adapter Flare x Female Garden Hose With Washer 3/8 x 3/4

Read More

**SKU:** W1-6 **Price:** \$3.91

Categories: Garden Hose