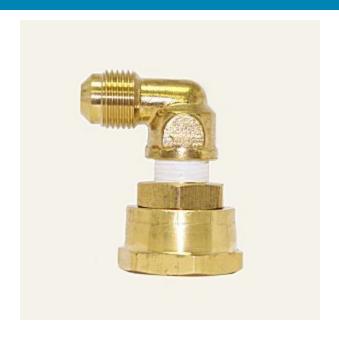

## Brass Adapter Elbow Flare x Female Garden Hose Swivel Lead Free With Washer 1/4 x 3/4

For Use On Juice And Coffee Equipment Were Inlet Fitting Is a Male Garden Hose. Allows 360 Degree Swivel For Hooking Up Water Line.