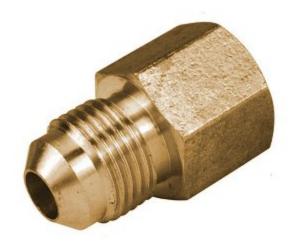

### Brass Adapter Female Flare x Flare, Lead Free 3/8 x 1/4

**Read More** 

**SKU:** UR3-64

**Price:** \$3.17

**Categories:** Adapters

### **Brass Adapter Female Flare x Flare,Lead Free 1/4 x 3/8**

**Read More** 

**SKU:** UR3-46

**Price:** \$3.40

**Categories:** Adapters