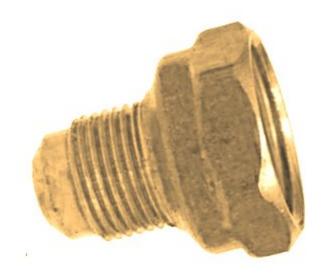

# Brass Adapter Compression x Female Garden Hose Swivel With Washer, Lead Free, 1/4 x 3/4

#### Read More

**SKU:** W9-4 **Price:** \$3.38

Categories: Garden Hose