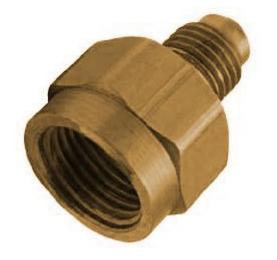

### Brass Adapter Female Flare x Mpt 3/8 x 1/4

Non stock item, Must order

Read More

**SKU:** U5-6B

**Price:** \$2.61

**Categories:** Adapters