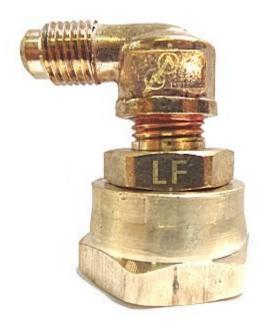

## Brass Adapter Elbow Flare x Female Garden Hose Swivel Lead Free With Washer 1/4 x 3/4

For Use On Juice And Coffee Equipment Were Inlet Fitting Is a Male Garden Hose. Allows 360 Degree Swivel For Hooking Up Water Line.

#### Read More

**SKU:** W1-490

**Price:** \$4.95

Categories: Garden Hose