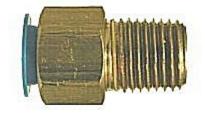

### **Brass Adapter Flare x Fpt 1/4 x** 1/8

### **Read More**

**SKU:** U3-4A **Price:** \$1.98

**Categories:** Adapters