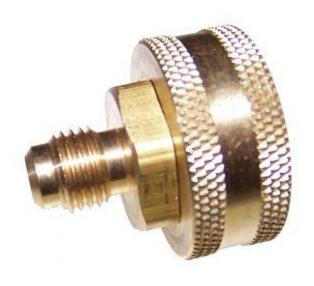

### Brass Adapter Flare x Female Garden Hose Swivel With Washer, 1/4 x 3/4

**Read More** 

**SKU:** W1-4 **Price:** \$2.97

Categories: Garden Hose