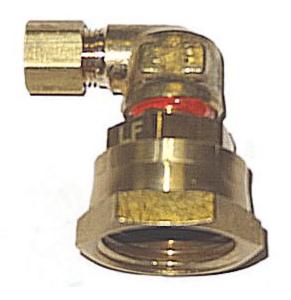

# Brass Adapter Elbow Compression x Female Garden Hose Swivel Lead Free With Washer 1/4 x 3/4

### Read More

**SKU:** W9-490

**Price:** \$5.86 \$5.61

Categories: Garden Hose