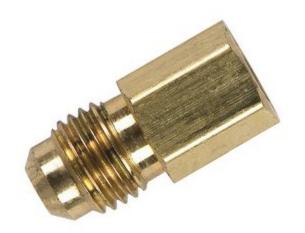

### Brass Adapter Female Flare x Mpt 3/8 x 1/4

Non stock item, Must order

Read More

**SKU:** U5-6B

**Price:** \$2.61

**Categories:** Adapters