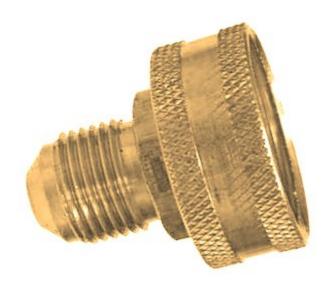

### Brass Adapter Flare x Female Garden Hose With Washer 1/2 x 3/4

Read More

**SKU:** W1-8 **Price:** \$3.76

Categories: Garden Hose