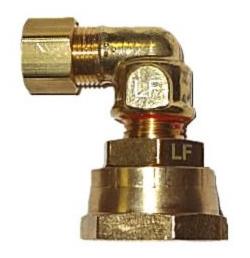

# Brass Adapter Elbow Compression x Female Garden Hose Swivel Lead Free With Washer 3/8 x 3/4

#### Read More

**SKU:** W9-690

Price: \$6.19 \$5.85

Categories: Garden Hose