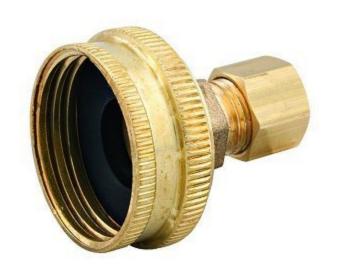

# Brass Adapter Compression x Female Garden Hose Swivel With Washer, Lead Free, 1/4 x 3/4

#### Read More

**SKU:** W9-4 **Price:** \$3.38

Categories: Garden Hose