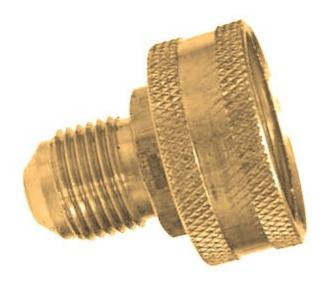

# Brass Adapter Elbow Compression x Female Garden Hose Swivel Lead Free With Washer 1/4 x 3/4

#### Read More

 SKU:
 W9-490

 Price:
 \$5.86

 Categories:
 Garden Hose

Brass Adapter Elbow Compression x Female Garden Hose Swivel Lead Free With Washer 3/8 x 3/4