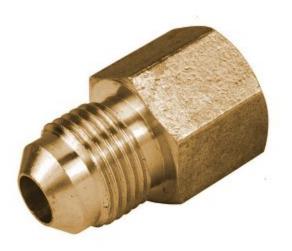

## Brass Adapter Flare x Female Garden Hose With Washer 1/2 x 3/4

## Read More

| SKU:               | W1-8        |
|--------------------|-------------|
| Price:             | \$3.76      |
| <b>Categories:</b> | Garden Hose |

Brass Adapter Flare x Female Garden Hose With Washer 3/8 x 3/4