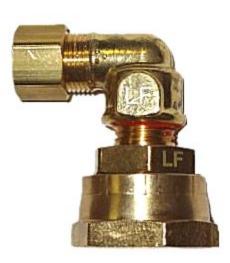

# Brass Adapter Elbow Flare x Female Garden Hose Swivel Lead Free With Washer 1/4 x 3/4

For Use On Juice And Coffee Equipment Were Inlet Fitting Is a Male Garden Hose. Allows 360 Degree Swivel For Hooking Up Water Line.

### Read More

SKU:W1-490Price:\$4.95Categories:Garden Hose