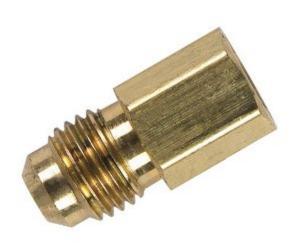

## Brass Adapter Female Flare x Flare, Lead Free 3/8 x 1/4

#### Read More

| SKU:               | UR3-64   |
|--------------------|----------|
| Price:             | \$3.17   |
| <b>Categories:</b> | Adapters |