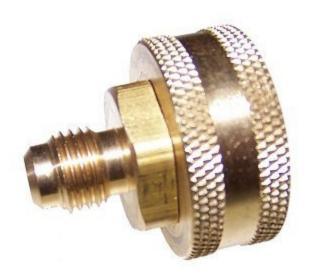

Brass Adapter Compression x Female Garden Hose Swivel With Washer, Lead Free, 1/4 x 3/4

#### Read More

SKU:W9-4Price:\$3.38Categories:Garden Hose

**Product Description** 

**Product Description** 