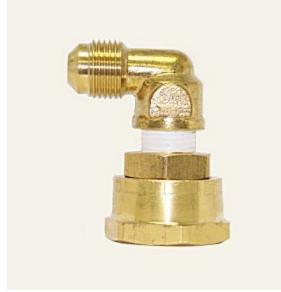

# Brass Adapter Elbow Flare x Female Garden Hose Swivel Lead Free With Washer 1/4 x 3/4

For Use On Juice And Coffee Equipment Were Inlet Fitting Is a Male Garden Hose. Allows 360 Degree Swivel For Hooking Up Water Line.

### Read More

SKU:W1-490Price:\$4.95Categories:Garden Hose