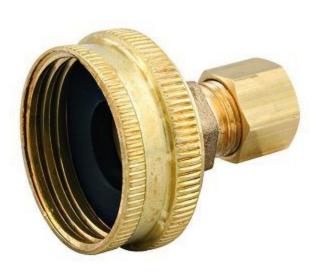

Brass Adapter Compression x Female Garden Hose Swivel With Washer, Lead Free, 1/4 x 3/4

#### Read More

SKU:W9-4Price:\$3.38Categories:Garden Hose

**Product Description** 

**Product Description** 