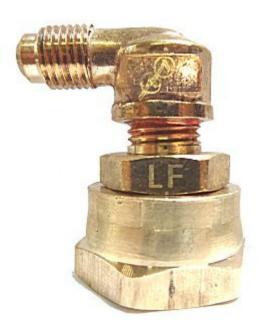

# Brass Adapter Elbow Flare x Female Garden Hose Swivel Lead Free With Washer 3/8 x 3/4

For Use On Juice And Coffee Equipment Were Inlet Fitting Is a Male Garden Hose. Allows 360 Degree Swivel For Hooking Up Water Line.

#### Read More

SKU: W1-690Price: \$5.42Categories: Garden Hose

**Product Description** 