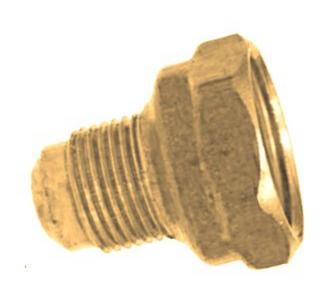

## Brass Adapter Female Flare x Mpt 3/8 x 1/4

Non stock item, Must order <u>Read More</u> **SKU:** U5-6B **Price:** \$2.61 **Categories:** Adapters

Brass Adapter Flare x Female Garden Hose Swivel With Washer, 1/4 x 3/4