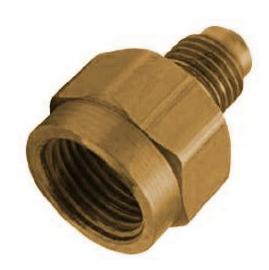

## Brass Adapter Female Flare x Flare, Lead Free 3/8 x 1/4

#### Read More

| SKU:               | UR3-64   |
|--------------------|----------|
| Price:             | \$3.17   |
| <b>Categories:</b> | Adapters |