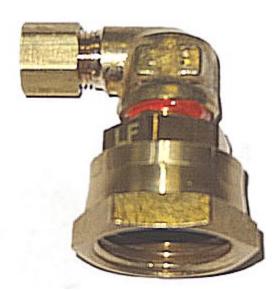

# Brass Adapter Elbow Compression x Female Garden Hose Swivel Lead Free With Washer 1/4 x 3/4

#### Read More

 SKU:
 W9-490

 Price:
 \$5.86

 Categories:
 Garden Hose

Brass Adapter Elbow Compression x Female Garden Hose Swivel Lead Free With Washer 3/8 x 3/4