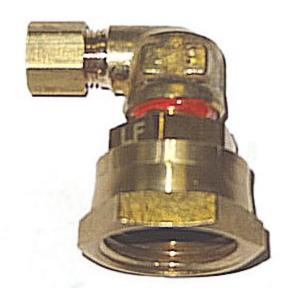

# Brass Adapter Elbow Compression x Female Garden Hose Swivel Lead Free With Washer 1/4 x 3/4

#### Read More

**SKU:** W9-490

**Price:** \$5.86

Categories: Garden Hose