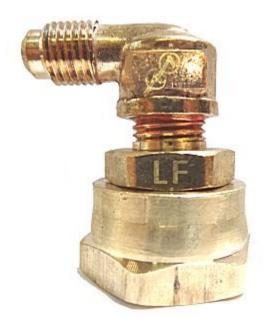

## Brass Adapter Elbow Flare x Female Garden Hose Swivel Lead Free With Washer 1/4 x 3/4

For Use On Juice And Coffee Equipment Were Inlet Fitting Is a Male Garden Hose. Allows 360 Degree Swivel For Hooking Up Water Line.

### Read More

**SKU:** W1-490 **Price:** \$4.90

Categories: Garden Hose