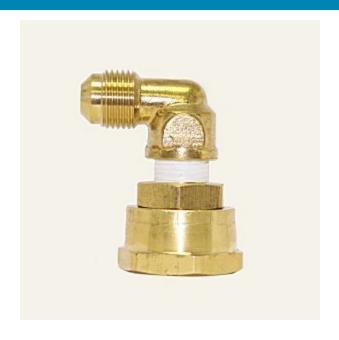

## Brass Adapter Elbow Flare x Female Garden Hose Swivel Lead Free With Washer 1/4 x 3/4

For Use On Juice And Coffee Equipment Were Inlet Fitting Is a Male Garden Hose. Allows 360 Degree Swivel For Hooking Up Water Line.

### Read More

**SKU:** W1-490 **Price:** \$4.90

Categories: Garden Hose