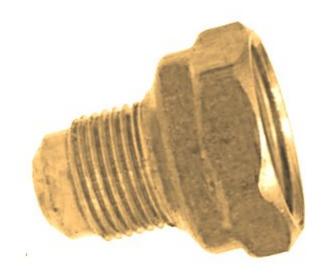

### **Brass Adapter Flare x Fpt 1/4 x** 1/8

### **Read More**

**SKU:** U3-4A **Price:** \$1.98

**Categories:** Adapters