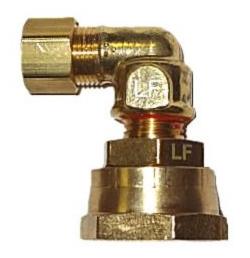

# Brass Adapter Elbow Compression x Female Garden Hose Swivel Lead Free With Washer 3/8 x 3/4

#### Read More

**SKU:** W9-690

**Price:** \$6.19

**Categories:** Garden Hose