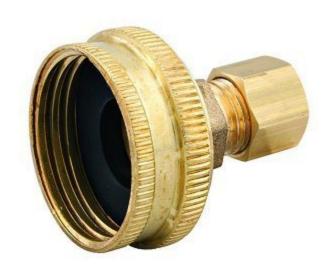

## Brass Adapter Compression x Female Garden Hose Swivel With Washer, Lead Free, 1/4 x 3/4

#### Read More

**SKU:** W9-4 **Price:** \$3.38

Categories: Garden Hose