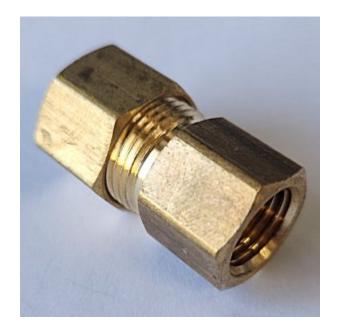

### **Brass Connector Female Flare x Female Flare 1/4 x 1/4**

**Read More** 

**SKU:** U4-4 **Price:** \$1.25

**Categories:** Connectors