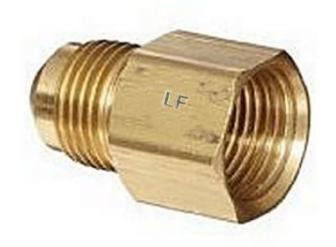

### **Brass Adapter Lead Free Female Flare x Compression 1/4 x 3/8**

Used to convert coffee machines to 3/8 copper tubing Read More

**SKU:** U5CC-46 **Price:** \$2.82

**Categories:** Adapters

**Product Description** 

### **Brass Adapter Lead Free Female Flare x Compression 1/4 x 3/8**

Used to convert coffee machines to 3/8 copper tubing Read More

**SKU:** U5CC-46

**Price:** \$2.82

**Categories:** Adapters