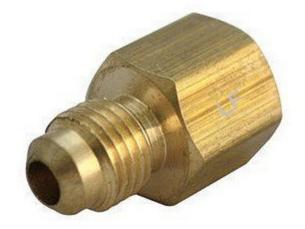

# Brass Adapter Lead Free Flare x Fpt 3/8 x 1/2

### Brass Adapter Lead Free Flare x Fpt 3/8 x 3/8