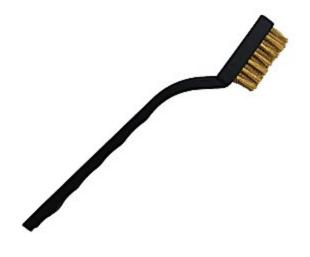

#### **Brass Bristle Cleaning Brush**

Superior Cleaning Performance: Brass bristle brush are meticulously arranged for maximum effectiveness in removing rust and grime from metal surfaces, ensuring thorough cleaning. Precision Size: With dimensions of 6.7 inches total length and a 1.26-inch small brass brush head, optimally sized for reaching tight spaces and narrow corners, enhancing cleaning efficiency. Ergonomic Design: Brass brushes for cleaning metal features a comfortable toothbrush-style handle, ergonomically bent for a secure hold and knuckle protection, facilitating prolonged use without discomfort.

#### Read More

**SKU:** UB903 **Price:** \$0.89

**Categories:** Brushes