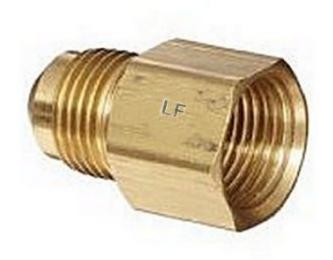

### **Brass Adapter Lead Free Female Flare x Compression 1/4 x 3/8**

Used to convert coffee machines to 3/8 copper tubing Read More

**SKU:** U5CC-46 **Price:** \$2.82

**Categories:** Adapters

**Product Description** 

### **Brass Adapter Lead Free Female Flare x Compression 1/4 x 3/8**

Used to convert coffee machines to 3/8 copper tubing Read More

**SKU:** U5CC-46

**Price:** \$2.82

**Categories:** Adapters