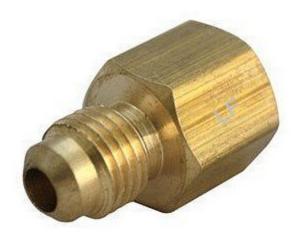

# Brass Adapter Lead Free Flare x Fpt 1/4 x 1/2

**Read More** 

**SKU:** U3-4D

**Price:** \$3.58

**Categories:** Adapters

# Brass Adapter Lead Free Flare x Fpt 1/4 x 3/8

**Read More** 

**SKU:** U3-4C

**Price:** \$2.45

**Categories:** Adapters