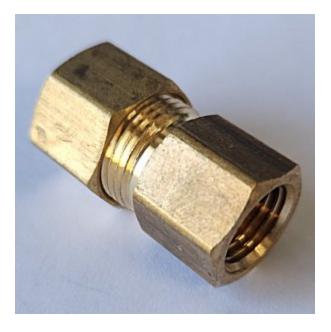

### **Brass Adapter Lead Free Female Flare x Compression 1/4 x 3/8**

Used to convert coffee machines to 3/8 copper tubing Read More

**SKU:** U5CC-46 **Price:** \$2.82

**Categories:** Adapters

**Product Description** 

### **Brass Adapter Lead Free Female Flare x Compression 1/4 x 3/8**

Used to convert coffee machines to 3/8 copper tubing Read More

**SKU:** U5CC-46

**Price:** \$2.82

**Categories:** Adapters