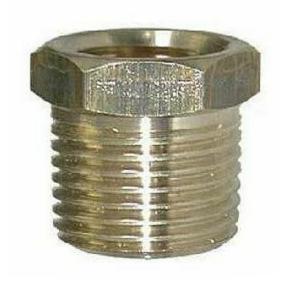

### **Product Description** 3/4x3/8 Bushing Mpt x Fpt

### Brass Bushing 3/4 Mpt x 3/8 Fpt Lead Free, Replacement For Wilbur Curtis #WC-8754

Read More

**SKU:** WC-8754

**Price:** \$3.89

**Categories:** Wilbur Curtis