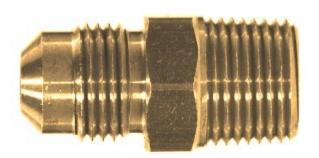

# Brass Connector Flare x Mpt 1/2 x 1/2

## Read More

| SKU:               | U1-8D             |
|--------------------|-------------------|
| Price:             | \$3.47            |
| <b>Categories:</b> | <b>Connectors</b> |