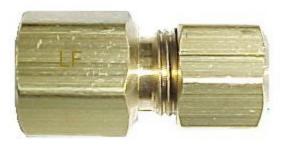

# Brass Adapter Lead Free Female Flare x Compression 1/4 x 1/4

Used to convert coffee machines to 1/4 copper tubing
Read More
SKU: U5CC-44
Price: \$2.77
Categories: Adapters

# Brass Adapter Lead Free Female Flare x Compression 1/4 x 1/4

Used to convert coffee machines to 1/4 copper tubing Read More

SKU:U5CC-44Price:\$2.77

Categories: Adapters