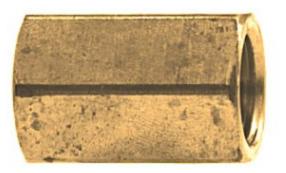

# Brass Connector Female Flare x Female Flare 1/4 x 1/4

## Read More

| SKU:       | U4-4       |
|------------|------------|
| Price:     | \$1.25     |
| Categories | Connectors |