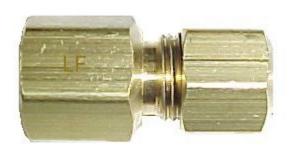

# Brass Adapter Lead Free Female Flare x Compression 1/4 x 1/4

Used to convert coffee machines to 1/4 copper tubing
Read More
SKU: U5CC-44
Price: \$2.77
Categories: Adapters

# Brass Adapter Lead Free Female Flare x Compression 1/4 x 1/4

Used to convert coffee machines to 1/4 copper tubing Read More

SKU:U5CC-44Price:\$2.77

Categories: Adapters