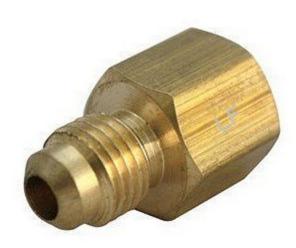

# Brass Adapter Lead Free Flare x Fpt 1/4 x 3/8

### Read More

| SKU:               | U3-4C    |
|--------------------|----------|
| Price:             | \$2.45   |
| <b>Categories:</b> | Adapters |