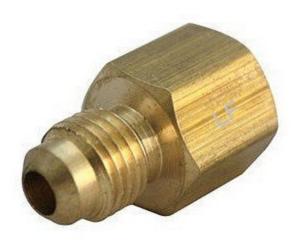

# Brass Adapter Lead Free Flare x Fpt 1/4 x 1/2

### Read More

| SKU:       | U3-4D    |
|------------|----------|
| Price:     | \$3.58   |
| Categories | Adapters |