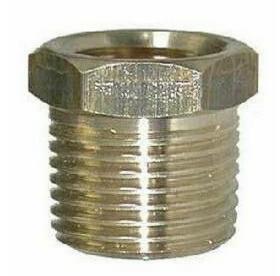

# Brass Bushing 3/4 Mpt x 3/8 Fpt Lead Free, Replacement For Wilbur Curtis #WC-8754

#### Read More

| SKU:               | WC-8754       |
|--------------------|---------------|
| Price:             | \$3.89        |
| <b>Categories:</b> | Wilbur Curtis |

**Product Description** 

3/4x3/8 Bushing Mpt x Fpt