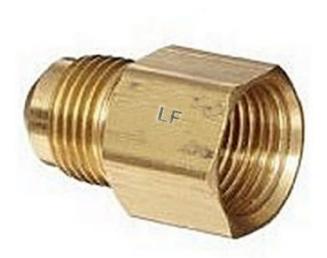

# Brass Adapter Lead Free Flare x Fpt 3/8 x 3/8

## Read More

| SKU:               | U3-6C    |
|--------------------|----------|
| Price:             | \$2.05   |
| <b>Categories:</b> | Adapters |