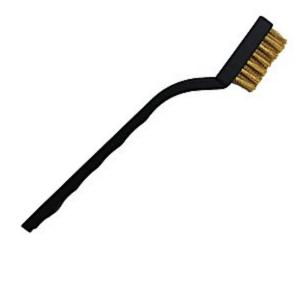

## **Brass Bristle Cleaning Brush**

Superior Cleaning Performance: Brass bristle brush are meticulously arranged for maximum effectiveness in removing rust and grime from metal surfaces, ensuring thorough cleaning. Precision Size: With dimensions of 6.7 inches total length and a 1.26-inch small brass brush head, optimally sized for reaching tight spaces and narrow corners, enhancing cleaning efficiency. Ergonomic Design: Brass brushes for cleaning metal features a comfortable toothbrush-style handle, ergonomically bent for a secure hold and knuckle protection, facilitating prolonged use without discomfort.