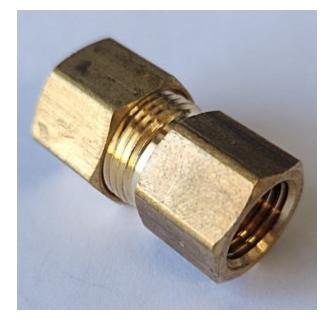

# Brass Adapter Lead Free Female Flare x Compression 1/4 x 3/8

Used to convert coffee machines to 3/8 copper tubing Read More

| SKU:                 | U5CC-46 |
|----------------------|---------|
| Price:               | \$2.82  |
| Categories: Adapters |         |

# Brass Adapter Lead Free Female Flare x Compression 1/4 x 3/8

Used to convert coffee machines to 3/8 copper tubing Read More

SKU:U5CC-46Price:\$2.82Categories:Adapters