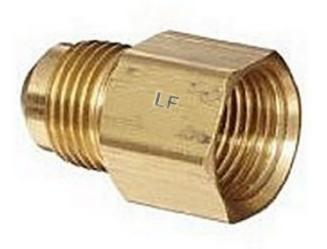

# Brass Adapter Lead Free Flare x Fpt 3/8 x 1/2

## Read More

| SKU:                | U3-6D    |
|---------------------|----------|
| Price:              | \$2.68   |
| <b>Categories</b> : | Adapters |