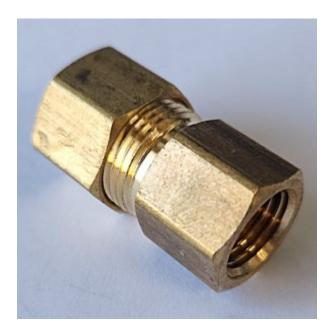

# Brass Adapter Lead Free Female Flare x Compression 1/4 x 3/8

Used to convert coffee machines to 3/8 copper tubing Read More

| SKU:                 | U5CC-46 |
|----------------------|---------|
| Price:               | \$2.82  |
| Categories: Adapters |         |

# Brass Adapter Lead Free Female Flare x Compression 1/4 x 3/8

Used to convert coffee machines to 3/8 copper tubing Read More

SKU:U5CC-46Price:\$2.82Categories:Adapters