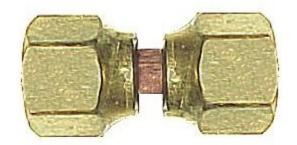

### Brass Connector Lead Free Copper Female Flare Swivel 1/4 x 1/4

#### **Read More**

**SKU:** US4-4

**Price:** \$2.27

**Categories:** Connectors