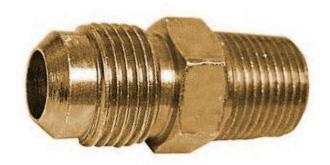

### Brass Connector Flare x Mpt 1/2 x 3/8

#### **Read More**

**SKU:** U1-8C **Price:** \$3.23

**Categories:** Connectors

#### **Product Description**