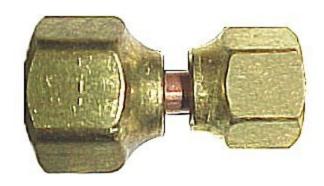

# Brass Connector Lead Free Copper Female Flare Swivel 3/8 x 1/4

#### Read More

**SKU:** US4-64 **Price:** \$2.98

**Categories:** Connectors

### **Product Description**