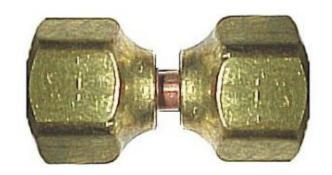

### Brass Connector Lead Free Copper Female Flare Swivel 3/8 x 3/8

#### Read More

**SKU:** US4-6 **Price:** \$2.52

**Categories:** Connectors