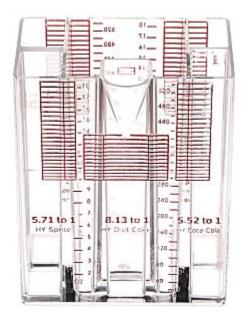

# Brix Ratio Cup 4.75, 5.25, 5.52, 5.71, & 8.13 To 1

#### **Read More**

**SKU:** BRIX

**Price:** \$31.95

**Categories:** Beverage

**Product Description** 