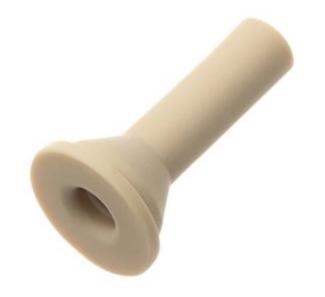

### **Product Description**

Bulkhead Water Fitting For Cafe Series, Replacement For Wilbur Curtis, CA-1011-05-P, 3375001946

Fits Cafe Series

Read More

**SKU:** CA-1011-05-P

**Price:** \$6.88

**Categories:** Wilbur Curtis