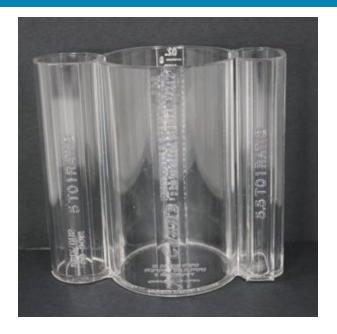

# Brix Ratio Cup 5 To 1 And 5.5 To 1, 8 Ounces

**Read More** 

**SKU:** BRIX1

**Price:** \$23.70

**Categories:** Beverage