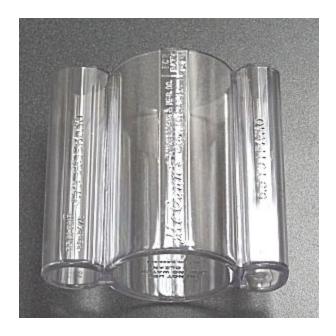

# Brix Ratio Cup 4.75 To 1 And 5.5 To 1, 8 Ounces

#### **Read More**

**SKU:** BRIX2 **Price:** \$34.38

**Categories:** Beverage

#### **Product Description**