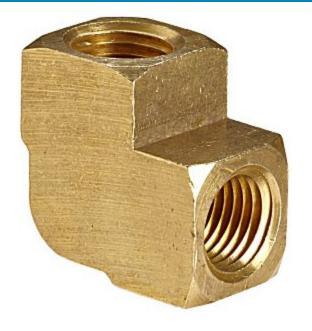

# Elbow Inlet, Replacement For Bloomfield #8043-8, Star #2K-Z18254

Read More

**SKU:** 8043-8

**Price:** \$1.52

**Categories:** Bloomfield

# Elbow Inlet, Replacement For Bloomfield #8706-6, Star #2K-70883

Fits Models 9102A, 9104A, 9511J

Read More

**SKU:** 8706-6 **Price:** \$7.09

**Categories:** Bloomfield