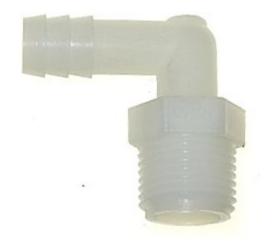

# Elbow Barb x Mpt, Lead Free 3/8 x 1/4

**Read More** 

SKU: HE1-6B

**Price:** \$1.92

**Categories:** Elbows

# Elbow Barb x Mpt, Lead Free 3/8 x 3/8