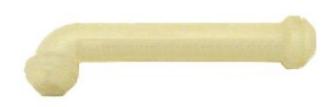

# Elbow Barb x Mpt, Nylon 1/4 x 1/4

# Elbow Barb x Mpt, Nylon 3/8 x 1/4

# Elbow Barb x Mpt, Nylon 3/8 x 3/8