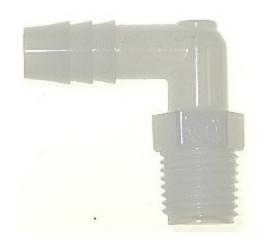

# Elbow Barb x Mpt, Lead Free 3/8 x 1/2

**Read More** 

**SKU:** HE1-6D **Price:** \$2.96

**Categories:** Elbows