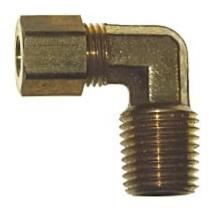

# Elbow Compression x Mpt 1/2 x 3/8

# Elbow Lead Free Compression x Mpt 1/4 x 1/4

Read More

**SKU:** 69A-4B

**Price:** \$1.79

**Categories:** Elbows