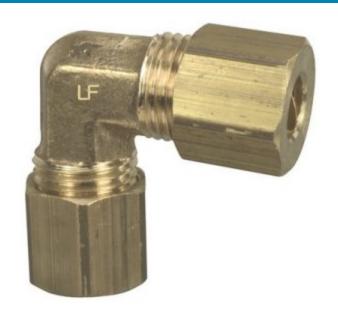

# Elbow Barb x Mpt, Lead Free 3/8 x 1/2

**Read More** 

**SKU:** HE1-6D **Price:** \$2.96

**Categories:** Elbows

## **Product Description**



# Elbow Barb x Mpt, Lead Free 3/8 x 1/4

**Read More** 

SKU: HE1-6B

**Price:** \$1.92

**Categories:** Elbows



# Elbow Barb x Mpt, Lead Free 3/8 x 3/8

## **Read More**

**SKU:** HE1-6C

**Price:** \$2.22

**Categories: Elbows** 

# **Product Description**



# Elbow Barb x Mpt, Nylon 1/4 x 1/4

### **Read More**

**SKU:** HE1P-4B

**Price:** \$0.68

**Categories:** Barb



# Elbow Barb x Mpt, Nylon 3/8 x 1/4

## **Read More**

**SKU:** HE1P-6B

**Price:** \$1.02

Categories: Barb

# **Product Description**



# Elbow Barb x Mpt, Nylon 3/8 x 3/8

### **Read More**

**SKU:** HE1P-6C

**Price:** \$1.09

**Categories:** Barb



# Elbow Compression x Compression, Lead Free, 1/4 x 1/4

## **Read More**

SKU: 65A-44
Price: \$2.86
Categories: Elbows

# **Product Description**



# Elbow Compression x Mpt 1/2 x 3/8

### **Read More**

SKU: 69A-8C<br/>Price: \$3.46<br/>Categories: Elbows



# **Product Description**

# Elbow Fpt x Fpt, Lead Free 3/8 x 3/8

Non Stock, Item Must Be Ordered Read More

**SKU:** 100A-C

**Price:** \$3.65

**Categories: Elbows** 

# Elbow Inlet, Replacement For Bloomfield #8043-8, Star #2K-Z18254



Read More

**SKU:** 8043-8

**Price:** \$1.52

**Categories:** Bloomfield

# **Product Description**

Elbow Inlet, Star #2K-70101



# Elbow Inlet, Replacement For Bloomfield #8706-6, Star #2K-70883

Fits Models 9102A, 9104A, 9511J

Read More

**SKU:** 8706-6 **Price:** \$7.09

**Categories:**