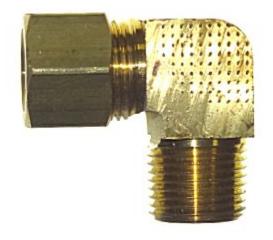

# Elbow Compression x Mpt 1/2 x 3/8

# Elbow Lead Free Compression x Mpt 1/4 x 1/4

Read More

**SKU:** 69A-4B

**Price:** \$1.79

**Categories:** Elbows