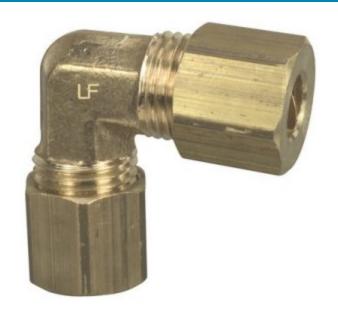

### Elbow Compression x Compression, Lead Free, 1/4 x 1/4

### **Read More**

SKU: 65A-44
Price: \$2.86
Categories: Elbows

### **Product Description**