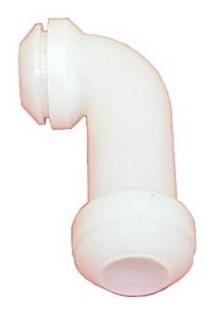

## Elbow Inlet, Replacement For Bloomfield #8706-6, Star #2K-70883

Fits Models 9102A, 9104A, 9511J

Read More

**SKU:** 8706-6 **Price:** \$7.09

**Categories:** Bloomfield

| WooCommerce PD | F Catalog |  |
|----------------|-----------|--|
|----------------|-----------|--|

Elbow Inlet, Star #2K-70883