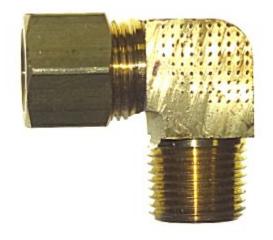

### Elbow Compression x Mpt 1/2 x 3/8

#### **Read More**

SKU: 69A-8C
Price: \$2.26
Categories: Elbows