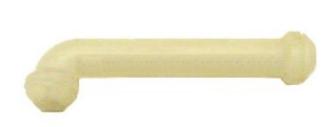

# Elbow Inlet, Replacement For Bloomfield #8043-8, Star #2K-Z18254

Fits Models 0420, 1012, 1040, 1072, 1080, 1080CA, 1082, 1082CA, 1082XL, 1082XLCA, 1086, 1088, 1090, 1091, 1092, 1093, 1882, 1882CA, 1883, 1883CA, 8516, 8518, 8540, 8541, 8542, 8543, 8571, 8572, 8573, 8574, 8718, 8738, 8752, 8752KFT, 8773, 8774, 8778, 8778CA, 8780, 8780CA, 8781A, 8782, 8782CA, 8782XL, 8782XLCA, 8783, 8783CA, 8783MCD, 8785, 8785CA, 8785XL, 8786, 8788, 8791, 8792, 8793, 9010, 9012, 9012CA, 9016, 9016EX, Bloomfield

Read More

**SKU:** 8043-8 **Price:** \$1.52

**Categories:** Bloomfield

#### **Product Description**

Elbow Inlet, Star #2K-70101