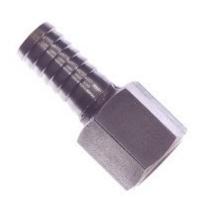

## Stainless Steel Adapter Barb x Fpt 3/8 x 1/4

#### **Read More**

**SKU:** S23-64 **Price:** \$2.68

Categories: Barb x Fpt