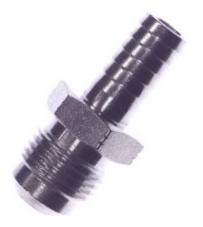

## Stainless Steel Adapter Barb x Mpt 1/2 x 3/8

#### **Read More**

**SKU:** S27-86 **Price:** \$2.96

Categories: Barb x Mpt