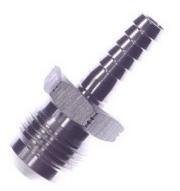

## Stainless Steel Adapter Barb x Flare 1/4 x 3/8

**Read More** 

**SKU:** S25-46 **Price:** \$2.58

**Categories:** Barb x Flare