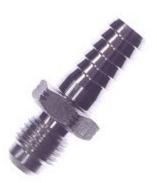

### Stainless Steel Adapter Barb x Flare 3/8 x 1/4

**Read More** 

**SKU:** S25-64 **Price:** \$2.26

Categories: Barb x Flare