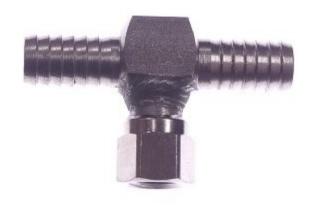

# Stainless Steel Adapter Tee Barb x Female Flare Swivel x Barb 1/4

#### **Read More**

**SKU:** 7046 **Price:** \$4.56

**Categories:** Barb x Flare

## Stainless Steel Adapter Tee Barb x Female Flare Swivel x Barb 3/8

#### Read More

**SKU:** 7047 **Price:** \$6.84

**Categories:** Barb x Flare