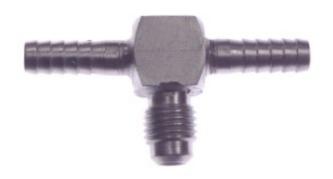

# Stainless Steel Adapter Tee Barb x Barb x Male Flare 1/4

**Read More** 

**SKU:** \$35-44 **Price:** \$8.72

**Categories:** Barb x Flare