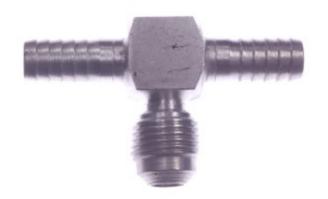

# **Stainless Steel Adapter Tee Barb x Barb x Male Flare 3/8**

#### **Read More**

**SKU:** \$35-66 **Price:** \$11.18

**Categories:** Barb x Flare