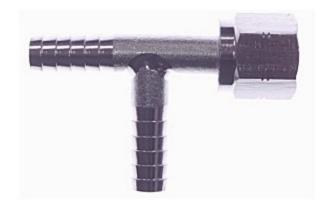

## Stainless Steel Adapter Tee Barb x Barb x Female Flare Swivel Nut 1/4

**Read More** 

**SKU:** \$34-44 **Price:** \$4.58

**Categories:** Barb x Flare

## Stainless Steel Adapter Tee Barb x Barb x Female Flare Swivel Nut 3/8

**Read More** 

**SKU:** \$34-66 **Price:** \$5.47

**Categories:** Barb x Flare

## Stainless Steel Adapter Tee Barb x Barb x Female Flare Swivel Nut 3/8 x 3/8 x 1/4

Non Stock, Item Must Be Ordered

Read More

**SKU:** S34-64

**Price:** \$4.82

**Categories:** Barb x Flare