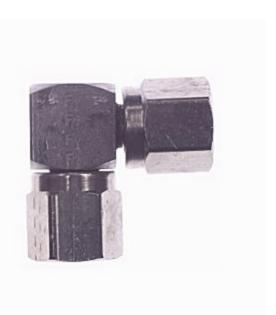

# Stainless Steel Adapter Elbow Female Flare Swivel Both Ends 1/4

Read More

SKU: 7056
Price: \$4.39
Categories: Flare