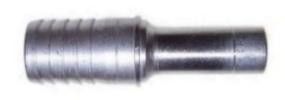

# Stainless Steel Barb Adapter, 1/4 Barb x 1/4 Stem

Fits Into1/4 Compression Nut

Read More

**SKU:** MBT-44

**Price:** \$1.92

**Categories:** Barb

**Product Description**