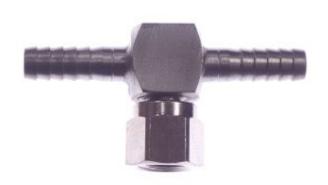

## Stainless Steel Adapter Tee Barb x Barb x Female Flare Swivel Nut 1/4

**Read More** 

**SKU:** \$34-44 **Price:** \$4.58

**Categories:** Barb x Flare

## Stainless Steel Adapter Tee Barb x Barb x Female Flare Swivel Nut 3/8

**Read More** 

**SKU:** \$34-66 **Price:** \$5.47

**Categories:** Barb x Flare

## Stainless Steel Adapter Tee Barb x Barb x Female Flare Swivel Nut 3/8 x 3/8 x 1/4

Non Stock, Item Must Be Ordered

Read More

**SKU:** S34-64

**Price:** \$4.82

**Categories:** Barb x Flare