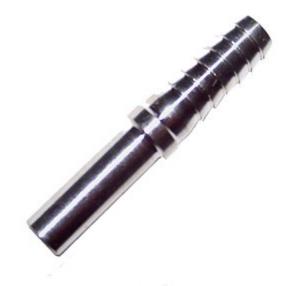

## Stainless Steel Barb Adapter, 1/2 Barb x 3/8 Stem

Fits Into 3/8 Compression Nut Or Angle Stop Under Sink

Read More

**SKU:** MBT-86 **Price:** \$4.48

Categories: Barb