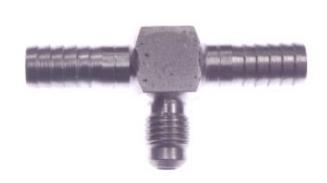

**Categories:** Barb x Flare

#### **Product Description**



## Stainless Steel Adapter Tee Barb x Barb x Female Flare Swivel Nut 3/8 x 3/8 x 1/4

Non Stock, Item Must Be Ordered

Read More

**SKU:** S34-64

**Price:** \$4.82

**Categories:** Barb x Flare



# Stainless Steel Adapter Tee Barb x Barb x Male Flare 1/4

**Read More** 

**SKU:** \$35-44 **Price:** \$8.72

**Categories:** Barb x Flare

#### **Product Description**



# Stainless Steel Adapter Tee Barb x Barb x Male Flare 1/4 x 1/4 x 3/8

Non Stock, Item Must Be Ordered

Read More

**SKU:** \$35-46 **Price:** \$10.68

**Categories:** Barb x Flare



# **Stainless Steel Adapter Tee Barb x Barb x Male Flare 3/8**

#### **Read More**

**SKU:** \$35-66 **Price:** \$11.18

**Categories:** Barb x Flare

### **Product Description**



## Stainless Steel Adapter Tee Barb x Barb x Male Flare 3/8 x 3/8 x 1/4

#### Read More

**SKU:** \$35-64 **Price:** \$9.52

**Categories:** Barb x Flare



# Stainless Steel Adapter Tee Barb x Female Flare Swivel x Barb 1/4

#### **Read More**

**SKU:** 7046 **Price:** \$4.56

**Categories:** Barb x Flare

## **Product Description**



## Stainless Steel Adapter Tee Barb x Female Flare Swivel x Barb 3/8

#### Read More

**SKU:** 7047 **Price:** \$6.84

**Categories:** Barb x Flare



## Stainless Steel Barb Adapter, 1/2 Barb x 3/8 Stem

Fits Into 3/8 Compression Nut Or Angle Stop Under Sink

Read More

**SKU:** MBT-86 **Price:** \$4.48

Categories: Barb

### **Product Description**



# Stainless Steel Barb Adapter, 1/4 Barb x 1/4 Stem

Fits Into1/4 Compression Nut

Read More

**SKU:**