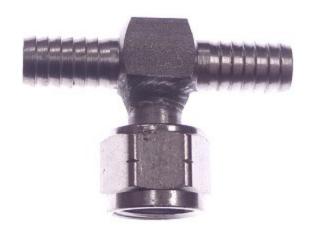

# Stainless Steel Adapter Tee Barb x Barb x Male Flare 1/4

**Read More** 

**SKU:** \$35-44 **Price:** \$8.72

**Categories:** Barb x Flare

# Stainless Steel Adapter Tee Barb x Barb x Male Flare 1/4 x 1/4 x 3/8

Non Stock, Item Must Be Ordered

Read More

**SKU:** \$35-46 **Price:** \$10.68

**Categories:** Barb x Flare

# **Stainless Steel Adapter Tee Barb x Barb x Male Flare 3/8**

#### **Read More**

**SKU:** \$35-66 **Price:** \$11.18

**Categories:** Barb x Flare

## Stainless Steel Adapter Tee Barb x Barb x Male Flare 3/8 x 3/8 x 1/4

#### Read More

**SKU:** \$35-64 **Price:** \$9.52

**Categories:** Barb x Flare