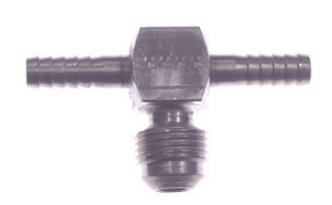

# Stainless Steel Adapter Tee Barb x Barb x Male Flare 1/4 x 1/4 x 3/8

Non Stock, Item Must Be Ordered

Read More

**SKU:** \$35-46 **Price:** \$10.68

**Categories:** Barb x Flare