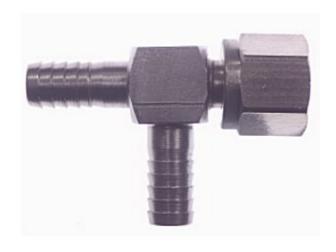

# Stainless Steel Adapter Tee Barb x Barb x Male Flare 1/4

**Read More** 

**SKU:** \$35-44 **Price:** \$8.72

**Categories:** Barb x Flare

# Stainless Steel Adapter Tee Barb x Barb x Male Flare 1/4 x 1/4 x 3/8

Non Stock, Item Must Be Ordered

Read More

**SKU:** \$35-46 **Price:** \$10.68

**Categories:** Barb x Flare

# **Stainless Steel Adapter Tee Barb x Barb x Male Flare 3/8**

#### **Read More**

**SKU:** \$35-66 **Price:** \$11.18

**Categories:** Barb x Flare

## Stainless Steel Adapter Tee Barb x Barb x Male Flare 3/8 x 3/8 x 1/4