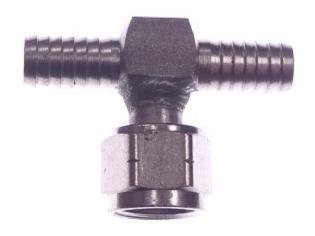

## Stainless Steel Adapter Tee Barb x Barb x Female Flare Swivel Nut 3/8

#### Read More

**SKU:** \$34-66 **Price:** \$5.47

**Categories:** Barb x Flare