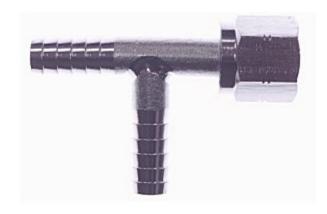

## Stainless Steel Adapter Tee Barb x Female Flare Swivel x Barb 1/4

#### Read More

**SKU:** 7046 **Price:** \$4.56

**Categories:** Barb x Flare