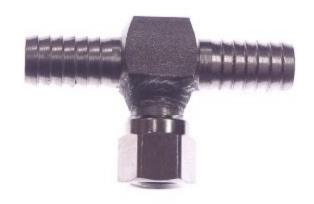

## Stainless Steel Adapter Tee Barb x Barb x Female Flare Swivel Nut 3/8 x 3/8 x 1/4

Non Stock, Item Must Be Ordered

Read More

**SKU:** \$34-64 **Price:** \$4.82

Categories: Barb x Flare