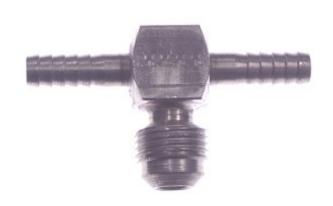

# **Stainless Steel Adapter Tee Barb x Barb x Male Flare 1/4**

**Read More** 

**SKU:** \$35-44 **Price:** \$8.72

**Categories:** Barb x Flare

# **Stainless Steel Adapter Tee Barb x Barb x Male Flare 3/8**

**Read More** 

**SKU:** \$35-66 **Price:** \$11.18

**Categories:** Barb x Flare