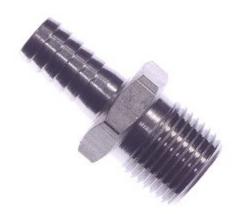

# Stainless Steel Adapter Barb x Mpt 3/8 x 1/4

**Read More** 

**SKU:** S27-64 **Price:** \$2.58

Categories: Barb x Mpt