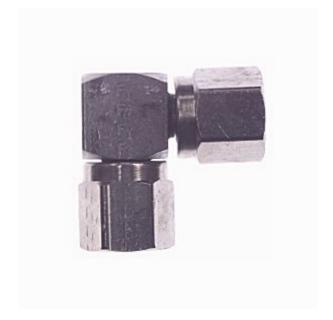

## Stainless Steel Adapter Elbow Female Flare Swivel Both Ends 1/4

Read More

SKU: 7056
Price: \$4.39
Categories: Flare

**Product Description** 