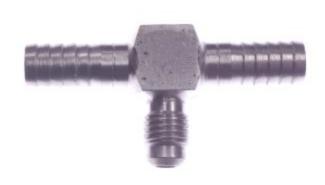

## Stainless Steel Adapter Tee Barb x Barb x Male Flare 3/8 x 3/8 x 1/4

#### **Read More**

**SKU:** \$35-64 **Price:** \$9.52

**Categories:** Barb x Flare