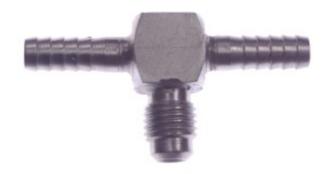

# **Stainless Steel Adapter Tee Barb x Barb x Male Flare 1/4**

**Read More** 

**SKU:** \$35-44 **Price:** \$8.72

**Categories:** Barb x Flare

## Stainless Steel Adapter Tee Barb x Barb x Male Flare 1/4 x 1/4 x 3/8

Non Stock, Item Must Be Ordered

Read More

**SKU:** \$35-46 **Price:** \$10.68

Categories: Barb x Flare