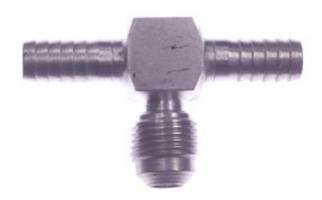

## Stainless Steel Adapter Tee Barb x Barb x Male Flare 1/4 x 1/4 x 3/8

Non Stock, Item Must Be Ordered

Read More

**SKU:** \$35-46 **Price:** \$10.68

Categories: Barb x Flare