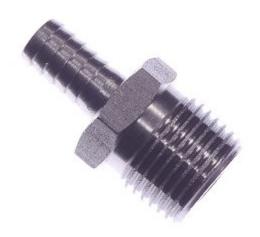

# Stainless Steel Adapter Barb x Mpt 3/8 x 1/2

Item is non stock and must be ordered

**Read More** 

**SKU:** S27-68 **Price:** \$3.38

Categories: Barb x Mpt