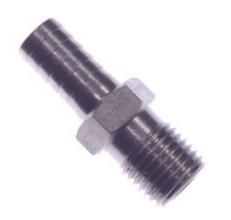

# Stainless Steel Adapter Barb x Mpt 3/8 x 3/8

**Read More** 

**SKU:** S27-66 **Price:** \$2.84

Categories: Barb x Mpt