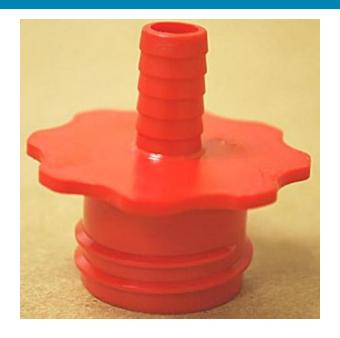

# **BiB Sanitizer Adapter Coca Cola,** 3/8 Barb

Screws On Qcd To Flush Lines

**Read More** 

**SKU:** QCD-4sanitizer

**Price:** \$5.91

Categories: Bib Accessories

**Product Description** 