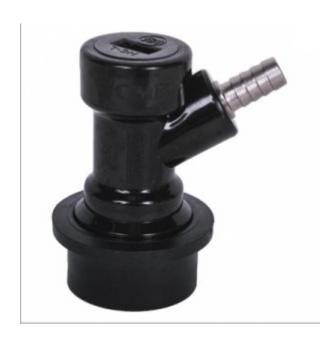

# 3/8 Barb Black Ball Lock Disconnect, Liquid

Mfg CM Becker

**Read More** 

**SKU:** 3000 **Price:** \$6.86