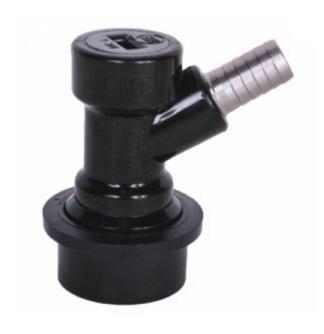

# 1/4 Flare Black Premix Disconnect, Liquid

Mfg CM Becker

**Read More** 

**SKU:** 3003 **Price:** \$6.48

Categories: Bib Accessories