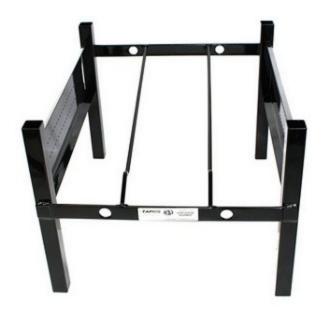

### 1 Wide Bib Incline Rack

Comes With Caps And Extensions To Add More Racks, Item Is For Will Call Only Or Can Be Drop Shipped From Mfg, Box Of 4

Read More

**SKU:** 1-BIFJ **Price:** \$53.22

**Categories:** Bib Accessories