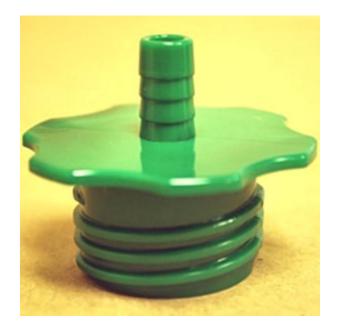

### BiB Sanitizer Adapter Encore, 3/8 Barb

Screws On Qcd To Flush Lines

**Read More** 

**SKU:** QCD-5sanitizer

**Price:** \$6.24

**Product Description**