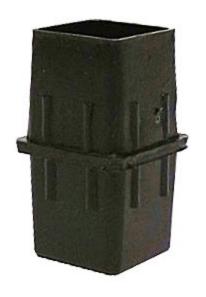

### **Bib Rack End Cap**

**Black Plastic** 

**Read More** 

**SKU:** 2-BIFJ-cap

**Price:** \$0.61

**Product Description** 