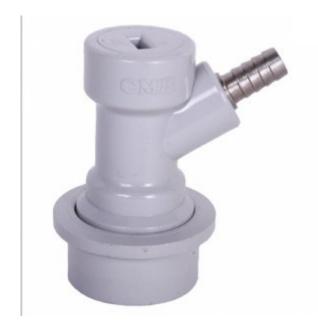

# 1/4 Barb Gray Premix Disconnect, Gas With SS Pin

Mfg CM Becker

**Read More** 

**SKU:** 3005 **Price:** \$7.55

**Categories:** Bib Accessories