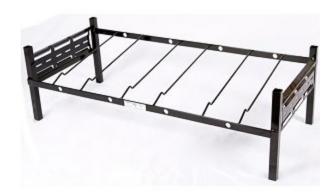

#### 2 Wide Bib Incline Rack

Comes With Caps And Extensions To Add More Racks, Item Is For Will Call Only Or Can Be Drop Shipped From Mfg, Box Of 4

Read More

**SKU:** 2-BIFJ **Price:** \$59.44

**Categories:** Bib Accessories