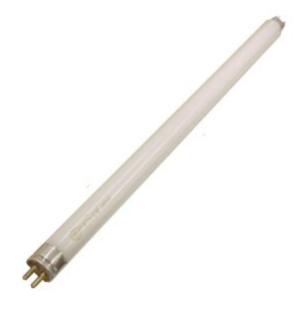

# Fluorescent Lamp, 12 Inch, 8 Watt, 2 Pin

#### Read More

**SKU:** F8T5CW

**Price:** \$2.87

**Categories: Bulbs** 