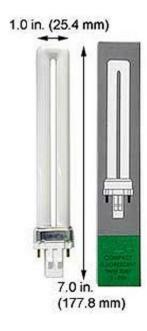

# Fluorescent Lamp, 7 Inch, 13 Watt, 2 Pin

Non Stock, Item Must Be Ordered. Industry

Desc.:F13TT/827/GX23/ECO, 13 Watts, Avg. Life

Hours:10,000, Initial Lumens:800, Shape:Single Twin

Tube, Base Type:GX23 2 Pin, Finish:Warm White,

Kelvin:2700 Read More

**SKU:** PL-S13W

**Price:** \$3.72

**Categories:** Bulbs