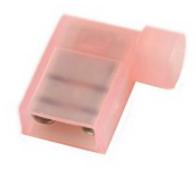

## 22-18 Gauge .250 Female Flag Push On Fully Insulated Terminal, Bag of 100

Nylon insulation material is molded onto brazed seam barrel and is resistant to deformation. Funnel entry is formed into inside of insulation to allow for easier wire insulation. Brazed seam will not separated under pressure or operating stress. Clear nylon allows for easy inspection of wire connection. Industry standard color-coding indicates wire range. Rated to 600 volts maximum, building wire; 1000 volts maximum, 105° C.