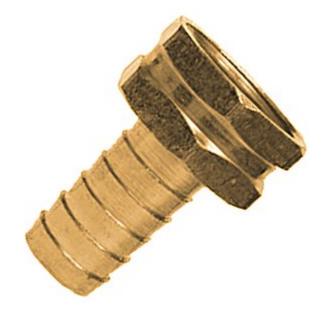

### Adapter Barb x Mgh, 3/4 x 3/4

Non Stock, Item Must Be Ordered

**Read More** 

**SKU:** 201GH-12E

**Price:** \$3.43

Categories: Garden Hose

### Adapter Barb x Mgh, 5/8 x 3/4

Non Stock, Item Must Be Ordered

Read More

**SKU:** 201GH-10E

**Price:** \$3.22

**Product Description** 