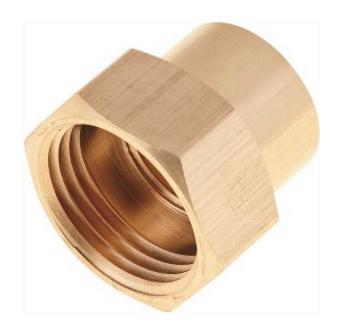

# Adapter Female Garden Hose x Fpt, 3/4 x 1/2

Non Stock, Item Must Be Ordered

Read More

**SKU:** 5A-12D

**Price:** \$2.97