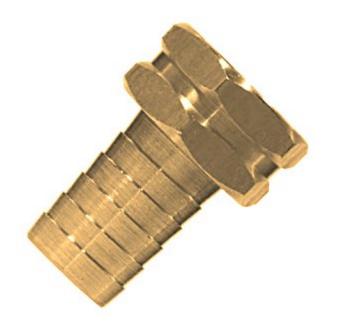

### Adapter Barb x Mgh, 3/4 x 3/4

Non Stock, Item Must Be Ordered

**Read More** 

**SKU:** 201GH-12E

**Price:** \$3.43

Categories: Garden Hose

### Adapter Barb x Mgh, 5/8 x 3/4

Non Stock, Item Must Be Ordered

Read More

**SKU:** 201GH-10E

**Price:** \$3.22

**Product Description** 