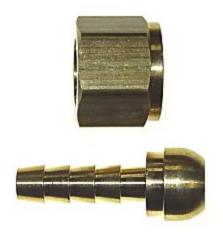

### Adapter Barb x Female Swivel Ball End 1/4 x 3/8

For Use With 122AS-6C, Or To Convert To Standard Beverage Tubing With 1/4 Id. Also On The Back Of Espresso Equipment Using A 3/8 Bsp Thread With Concave End.

## Adapter Barb x Female Swivel Ball End 3/8 x 3/8

For Use With 122AS-6C, Or To Convert To Standard Beverage Tubing With 3/8 Id. Also On The Back Of Espresso Equipment Using A 3/8 Bsp Thread With Concave End.