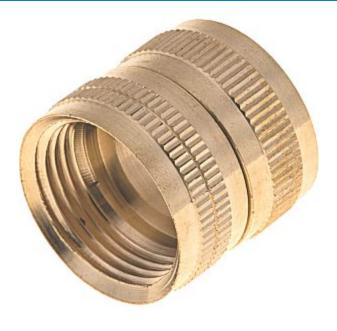

# Adapter Female Garden Hose Swivel x Fpt, 3/4 x 3/4

Non Stock, Item Must Be Ordered Read More

**SKU:** 5AS-12E

**Price:** \$3.68

**Categories:** Garden Hose

#### **Product Description**