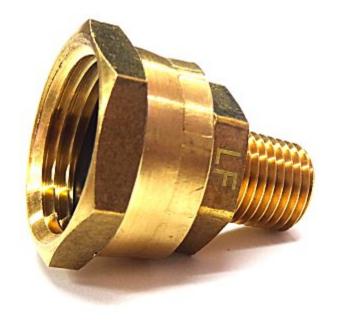

### Adapter Female Garden Hose Swivel x Mpt, Lead Free 3/4 x 1/4

Item Comes With Garden Hose Washer Read More

**SKU:** 30-181

**Price:** \$3.46

**Product Description** 