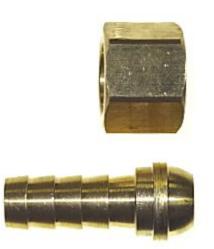

### Adapter Barb x Female Swivel Ball End 1/4 x 3/8

For Use With 122AS-6C, Or To Convert To Standard Beverage Tubing With 1/4 Id. Also On The Back Of Espresso Equipment Using A 3/8 Bsp Thread With Concave End.

## Adapter Barb x Female Swivel Ball End 3/8 x 3/8

For Use With 122AS-6C, Or To Convert To Standard Beverage Tubing With 3/8 Id. Also On The Back Of Espresso Equipment Using A 3/8 Bsp Thread With Concave End.