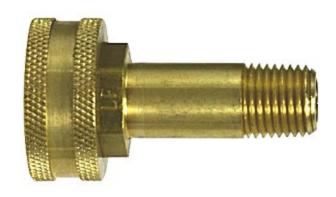

## Adapter Female Garden Hose Swivel x Fpt, 3/4 x 1/2

Non Stock, Item Must Be Ordered

**Read More** 

**SKU:** 5AS-12D

**Price:** \$3.22

Categories: Garden Hose

#### **Product Description**