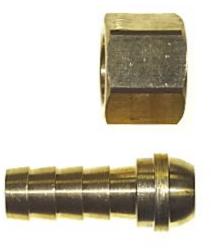

## Adapter Barb x Female Swivel Ball End 3/8 x 3/8

For Use With 122AS-6C, Or To Convert To Standard Beverage Tubing With 3/8 Id. Also On The Back Of Espresso Equipment Using A 3/8 Bsp Thread With Concave End.

Read More

SKU:209AS-6CPrice:\$2.32Categories: Adapters

•