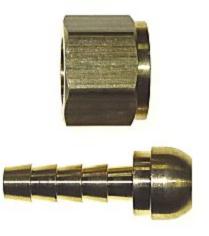

### Adapter Barb x Female Swivel Ball End 1/4 x 3/8

For Use With 122AS-6C, Or To Convert To Standard Beverage Tubing With 1/4 Id. Also On The Back Of Espresso Equipment Using A 3/8 Bsp Thread With Concave End.

#### Read More

 SKU:
 209AS-4C

 Price:
 \$3.68

 Categories:
 Adapters

**Product Description** 

**Product Description** 