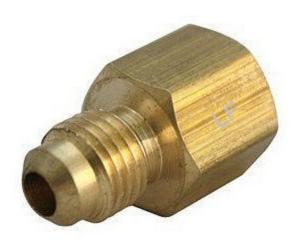

# Brass Adapter Lead Free Flare x Fpt 1/4 x 1/2

#### Read More

| SKU:                 | U3-4D  |
|----------------------|--------|
| Price:               | \$3.58 |
| Categories: Adapters |        |