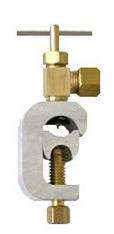

# **Compression Self Piercing** Valve, C-Frame 1/4

For Use On 3/8 Or 1/2 Refrigeration CopperRead MoreSKU:SV-9

**Price:** \$4.49

Categories: Valves