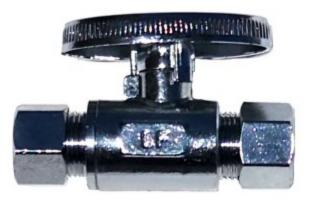

### Compression Valve Lead Free, 3/8 x 3/8

1/4 Turn Shut Off, 100% Pressure Leak Tested, Teflon Seats, Meets ASME A112.18.1

Read More

| SKU:               | 101625 |
|--------------------|--------|
| Price:             | \$5.94 |
| Categories: Valves |        |