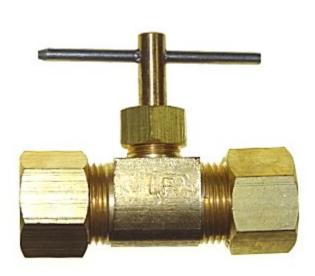

n 3/8 Or 1/2 Refrigeration CopperRead MoreSKU:SV-9

**Price:** \$4.49

Categories: Valves

### **Product Description**



### Compression Valve Lead Free, 3/8 x 3/8

1/4 Turn Shut Off, 100% Pressure Leak Tested, Teflon Seats, Meets ASME A112.18.1

Read More

| SKU:               | 101625 |
|--------------------|--------|
| Price:             | \$5.94 |
| Categories: Valves |        |

### **Product Description**



# Inline Ball Valve Lead Free, Compression x Compression 1/4 x 1/4

#### Read More

| SKU:        | MTLB-4C |
|-------------|---------|
| Price:      | \$5.95  |
| Categories: | Valves  |

#### **Product Description**



# Inline Valve Lead Free Compression x Compression 1/4 x 1/4

#### Read More

 SKU:
 106CC

 Price:
 \$3.45

 Categories:
 Valves

### **Product Description**



# Inline Valve Lead Free Compression x Compression 3/8 x 3/8

### Read More

| SKU:               | 113CC  |
|--------------------|--------|
| Price:             | \$4.33 |
| Categories: Valves |        |

### **Product Description**