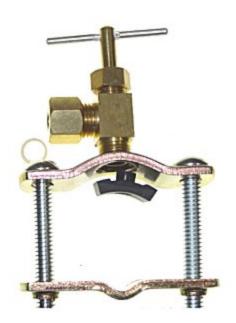

# **Compression Self Piercing Saddle Valve 1/4**

Taps 3/32 Hole, Solid Needle Is Retractable. Fits Pipe 3/8 Thru 1 3/8".

Read More

 SKU:
 104HV-STRN

 Price:
 \$5.97

Categories: Valves