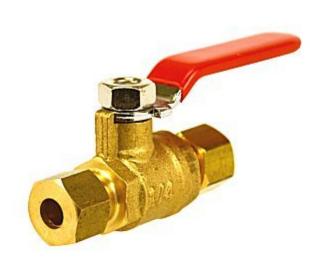

# Inline Ball Valve Lead Free, Compression x Compression 1/4 x 1/4

# Inline Valve Lead Free Compression x Compression 1/4 x 1/4

# Inline Valve Lead Free Compression x Compression 3/8 x 3/8