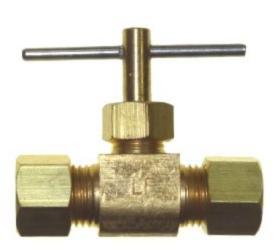

le. Fits Pipe 3/8 Thru 1 3/8".

Read More

 SKU:
 104HV-STRN

 Price:
 \$5.97

Categories: Valves



# **Compression Self Piercing** Valve, C-Frame 1/4

For Use On 3/8 Or 1/2 Refrigeration CopperRead MoreSKU:SV-9

**Price:** \$4.49

Categories: Valves

### **Product Description**



### Compression Valve Lead Free, 3/8 x 3/8

1/4 Turn Shut Off, 100% Pressure Leak Tested, Teflon Seats, Meets ASME A112.18.1

Read More

| SKU:               | 101625 |
|--------------------|--------|
| Price:             | \$5.94 |
| Categories: Valves |        |

### **Product Description**



# Inline Ball Valve Lead Free, Compression x Compression 1/4 x 1/4

#### Read More

| SKU:        | MTLB-4C |
|-------------|---------|
| Price:      | \$5.95  |
| Categories: | Valves  |

#### **Product Description**



# Inline Valve Lead Free Compression x Compression 1/4 x 1/4

#### Read More

 SKU:
 106CC

 Price:
 \$3.45

 Categories:
 Valves

### **Product Description**



# Inline Valve Lead Free Compression x Compression 3/8 x 3/8

### Read More

| SKU:               | 113CC  |
|--------------------|--------|
| Price:             | \$4.33 |
| Categories: Valves |        |

### **Product Description**