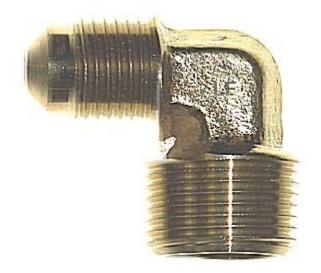

# Brass Elbow Flare Adapter Lead Free 3/8 Flare x 1/2 Mpt

**Read More** 

**SKU:** E1-6D

**Price:** \$2.68

**Categories: Elbows** 