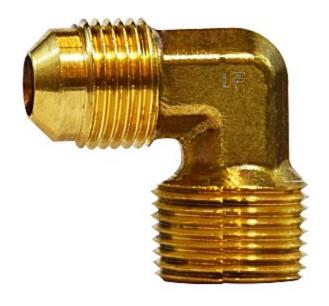

# Brass Elbow Flare Adapter Lead Free 1/4 Flare x 3/8 Mpt

**Read More** 

**SKU:** E1-4C

**Price:** \$2.48

**Categories:** Elbows