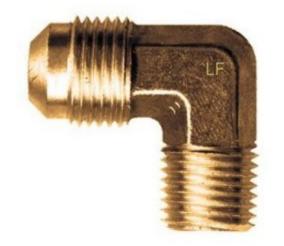

# Brass Elbow Flare Adapter Lead Free 3/8 Flare x 1/4 Mpt

**Read More** 

**SKU:** E1-6B

**Price:** \$2.03

**Categories:** Elbows

**Product Description**