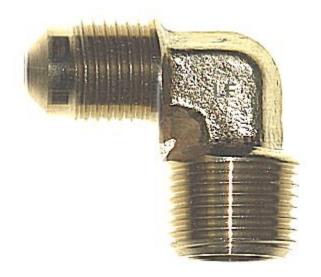

# Brass Elbow Flare Adapter Lead Free 3/8 Flare x 1/2 Mpt

**Read More** 

**SKU:** E1-6D

**Price:** \$2.68

**Categories: Elbows** 