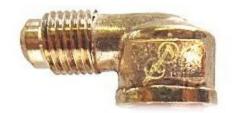

# Brass Elbow Flare Adapter 3/8 Flare x 3/8 Flare

**Read More** 

**SKU:** E2-6

**Price:** \$1.33

**Categories: Elbows** 