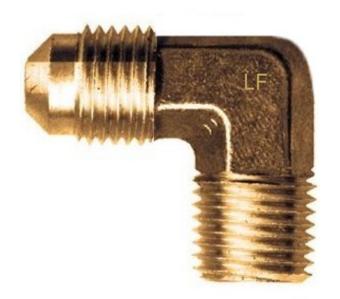

# Brass Elbow Flare Adapter 3/8 Flare x 1/4 Fpt, Lead Free

**Read More** 

**SKU:** E3F-6B

**Price:** \$1.72

**Categories: Elbows** 