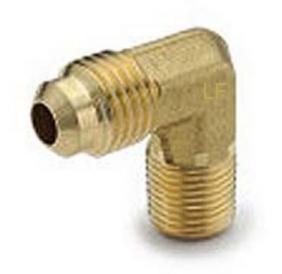

# Brass Elbow Flare Adapter Lead Free 1/4 Flare x 1/2 Mpt

**Read More** 

**SKU:** E1-4D

**Price:** \$3.92

**Categories:** Elbows