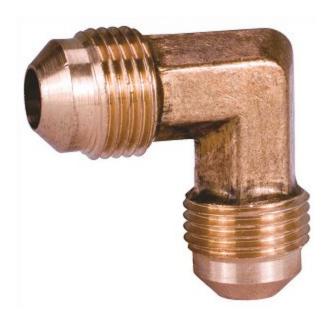

# Brass Elbow Flare Adapter Lead Free 1/4 Flare x 1/2 Mpt

**Read More** 

**SKU:** E1-4D

**Price:** \$3.92

**Categories:** Elbows