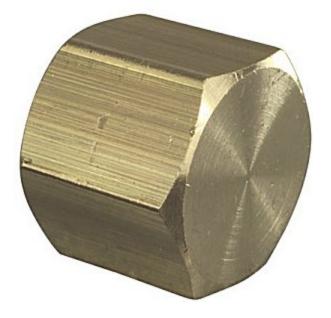

## Cap Fpt Lead Free, 1/2

Non Stock, Item Must Be Ordered
Read More

| SKU:                | 108A-D      |
|---------------------|-------------|
| Price:              | \$2.79      |
| <b>Categories</b> : | <u>Caps</u> |

## Cap Fpt Lead Free, 1/4

| Read More        |        |
|------------------|--------|
| SKU:             | 108A-B |
| Price:           | \$1.25 |
| Categories: Caps |        |

## Cap Fpt Lead Free, 3/8

Read More

 SKU:
 108A-C

 Price:
 \$2.37

 Categories:
 Caps

**Product Description** 