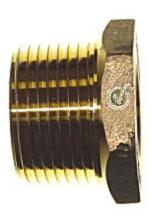

## Bushing Mpt x Fpt 1/4 x 1/8

Read MoreSKU:110A-BAPrice:\$1.12Categories:Bushings

## Bushing Mpt x Fpt, Lead Free 1/2 x 3/8

# Bushing Mpt x Fpt, Lead Free 3/4 x 1/2

Non Stock, Item Must Be Ordered Read More SKU: 110A-ED Price: \$3.12

**Categories:** Bushings

# Bushing Mpt x Fpt, Lead Free 3/4 x 1/4

# Bushing Mpt x Fpt, Lead Free 3/4 x 3/8

# Bushing Mpt x Fpt, Lead Free 3/8 x 1/4