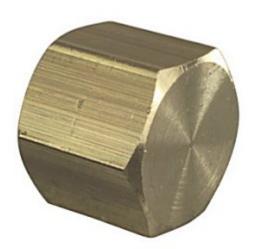

## Cap Fpt Lead Free, 1/2

Non Stock, Item Must Be Ordered
Read More

| SKU:                | 108A-D      |
|---------------------|-------------|
| Price:              | \$2.79      |
| <b>Categories</b> : | <u>Caps</u> |

## Cap Fpt Lead Free, 1/4

| Read More        |        |
|------------------|--------|
| SKU:             | 108A-B |
| Price:           | \$1.25 |
| Categories: Caps |        |

## Cap Fpt Lead Free, 3/8

Read More

 SKU:
 108A-C

 Price:
 \$2.37

 Categories:
 Caps

**Product Description** 