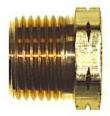

## Close Nipple Mpt, Lead Free 1/4

| Read More          |         |
|--------------------|---------|
| SKU:               | 112A-B  |
| Price:             | \$1.21  |
| <b>Categories:</b> | Nipples |

## **Close Nipple Mpt, Lead Free 3/8**

Non Stock, Item Must Be Ordered Read More SKU: 112A-C Price: \$1.32

**Categories:** Nipples