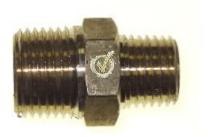

# Hex Nipple Lead Free, Mpt x Mpt 3/8 X 3/8

#### **Read More**

**SKU:** 122A-C **Price:** \$2.57

**Categories:** Nipples