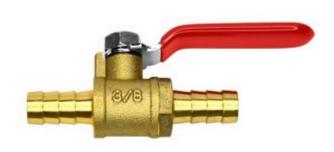

# Inline Ball Valve Lead Free, Barb x Barb 1/4 x 3/8

180° Operational Handle, 200 Psi, Long Lasting Teflon Seats For Years Of Use

Read More

**SKU:** MTLB-46

**Price:** \$5.61

**Categories: Valves** 

#### **Product Description**

### Inline Ball Valve Lead Free, Barb x Barb 3/8 x 3/8

180° Operational Handle, 200 Psi, Long Lasting Teflon Seats For Years Of Use

Read More

SKU: MTLB-6

**Price:** \$4.95

**Categories: Valves** 

#### **Product Description**

Brass Barbed Shutoff Valve, 3/8 Barb x 3/8 Barb, Lead Free