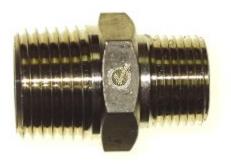

# Hex Nipple Lead Free, Mpt x Mpt 1/4 x 1/4

#### **Read More**

**SKU:** 122A-B **Price:** \$1.53

**Categories:** Nipples