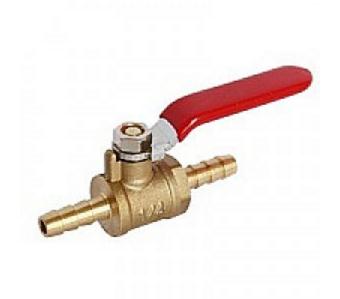

## Inline Ball Valve Lead Free, Barb x Barb 1/4 x 1/4

180° Operational Handle, 200 Psi, Long Lasting Teflon Seats For Years Of Use

#### **Read More**

**SKU:** MTLB-4

**Price:** \$4.79

**Categories: Valves** 

#### **Product Description**

Brass Barbed Shutoff Valve, 1/4 Barb x 1/4 Barb, Lead Free