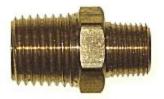

# Hex Nipple Reducing, Mpt x Mpt 1/4 x 1/8

#### **Read More**

**SKU:** 123A-BA

**Price:** \$0.70

**Categories:** Nipples