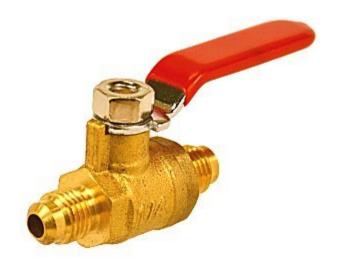

### **Product Description**

## Inline Ball Valve Lead Free, Flare x Flare 1/4 x 1/4

#### **Read More**

**SKU:** MTLB-4F

**Price:** \$5.61

**Categories: Valves**