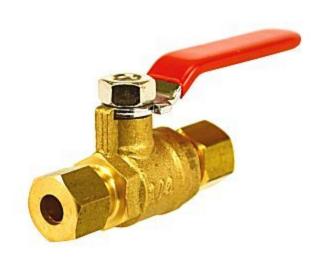

### Inline Ball Valve Lead Free, Compression x Compression 1/4 x 1/4

#### **Read More**

SKU: MTLB-4C

**Price:** \$5.95

**Categories: Valves** 