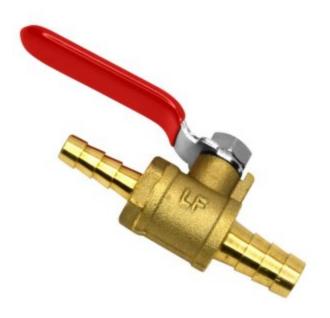

## Inline Ball Valve Lead Free, Barb x Barb 1/4 x 1/4

180° Operational Handle, 200 Psi, Long Lasting Teflon Seats For Years Of Use

#### **Read More**

**SKU:** MTLB-4

**Price:** \$4.79

**Categories: Valves** 

#### **Product Description**

Brass Barbed Shutoff Valve, 1/4 Barb x 1/4 Barb, Lead Free