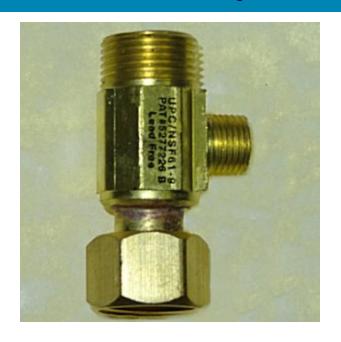

## Angle Stop Max Adapter, Lead Free 1/2 x 1/2 x 1/4

Male Pipe x Female Pipe Swivel x Male Compression Lead Free, Easily Converts Old Style Angle Or Straight Stops To Dual Outlet Valves

Read More

**SKU:** MAX84NPT

**Price:** \$11.58

**Categories:** Adapters