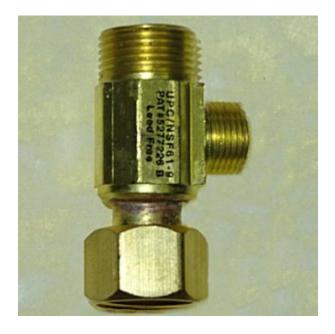

### Angle Stop Max Adapter, Lead Free 1/2 x 1/2 x 1/4

Male Compression x Female Compression Swivel x Male Compression Lead Free, Easily Converts Angle Or Straight Stops To Dual Outlet Valves

Read More

SKU: MAX84

Price: \$10.23

Categories: Adapters

**Product Description** 