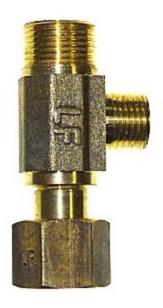

## Angle Stop Max Adapter, Lead Free 1/2 x 1/2 x 3/8

Male Compression x Female Compression Swivel x Male Compression Lead Free, Easily Converts Angle Or Straight Stops To Dual Outlet Valves

**Read More** 

SKU: MAX86
Price: \$10.27
Categories: Adapters