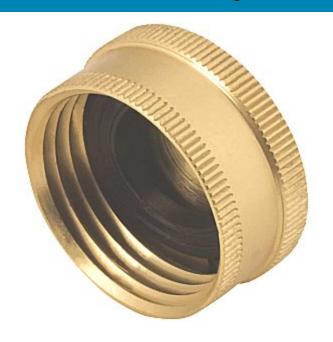

### **Aluminum Garden Hose Cap 3/4**

**Read More** 

**SKU:** GHN5 **Price:** \$2.97

Categories: Garden Hose