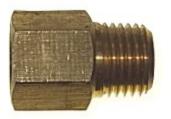

# Adapter Male Garden Hose x Mpt, 3/4 x 1/2

Non Stock, Item Must Be Ordered

**Read More** 

**SKU:** 19A-12D

**Price:** \$3.39

Categories: Garden Hose