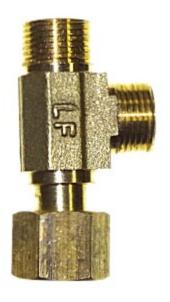

## Angle Stop Max Adapter, Lead Free 3/8 x 3/8 x 1/4

Male Compression x Female Compression Swivel x Male Compression, Easily Converts Angle Or Straight Stops To Dual Outlet Valves

Read More

**SKU:** MAX4 **Price:** \$5.41

**Categories:** Adapters