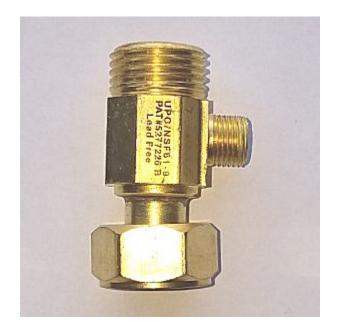

## Angle Stop Max Adapter, Lead Free 1/2 x 1/2 x 1/4

Male Pipe x Female Pipe Swivel x Male Compression Lead Free, Easily Converts Old Style Angle Or Straight Stops To Dual Outlet Valves

Read More

**SKU:** MAX84NPT