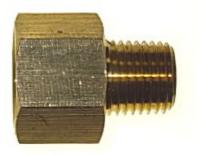

### Adapter, Fpt x Mpt 3/8 x 1/4

Read More

**SKU:** 120A-CB

**Price:** \$1.80

**Categories:** Adapters